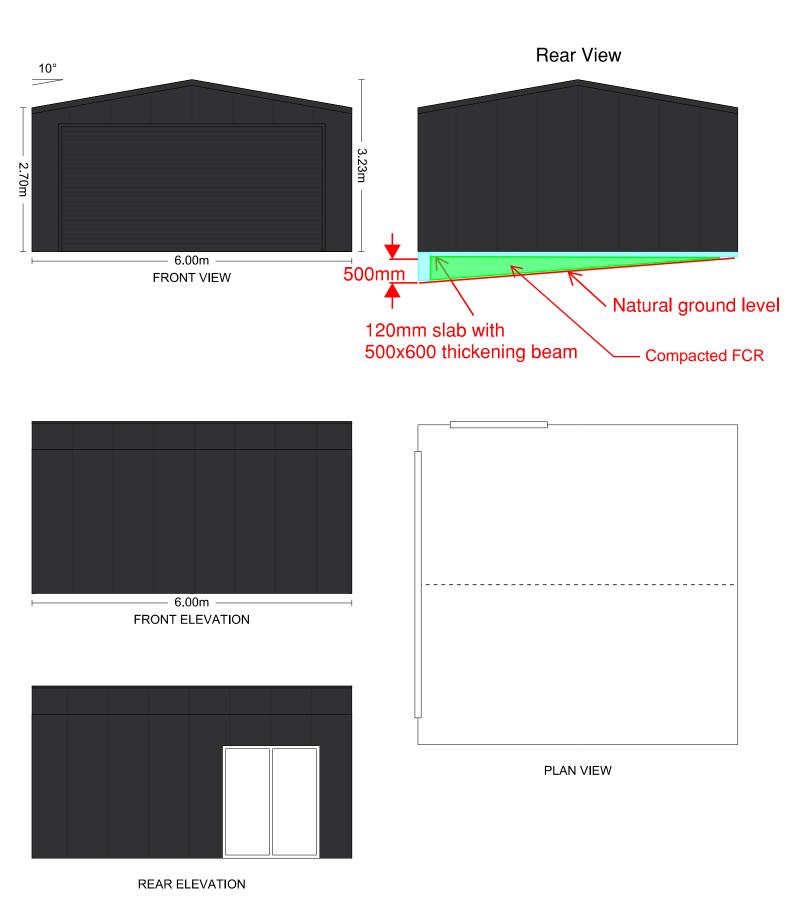

### **OUTBUILDING (RETROSPECTIVE)**

A COPY OF THE DEVELOPMENT APPLICATION MAY BE VIEWED AT www.brighton.tas.gov.au AND AT THE COUNCIL OFFICES, 1 TIVOLI ROAD, OLD BEACH, BETWEEN 8:15 A.M. AND 4:45 P.M, MONDAY TO FRIDAY OR VIA THE QR CODE BELOW. ANY PERSON MAY MAKE WRITTEN REPRESENTATIONS IN ACCORDANCE WITH S.57(5) OF THE LAND USE PLANNING AND APPROVALS ACT 1993 CONCERNING THIS APPLICATION UNTIL 4:45 P.M. ON 25/03/2025. ADDRESSED TO THE CHIEF EXECUTIVE OFFICER AT 1 TIVOLI ROAD, OLD BEACH, 7017 OR BY EMAIL AT development@brighton.tas.gov.au. REPRESENTATIONS SHOULD INCLUDE A DAYTIME TELEPHONE NUMBER TO ALLOW COUNCIL OFFICERS TO DISCUSS, IF NECESSARY, ANY MATTERS RAISED.