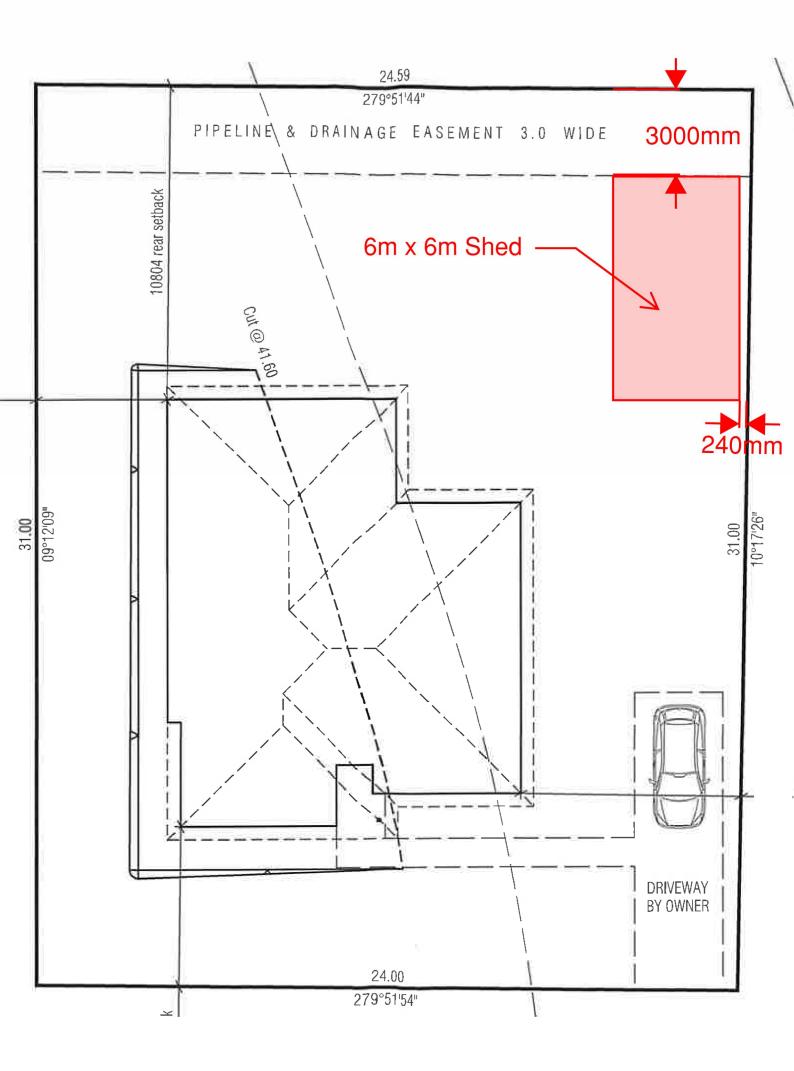

### **OUTBUILDING (RETROSPECTIVE)**

A COPY OF THE DEVELOPMENT APPLICATION MAY BE VIEWED AT www.brighton.tas.gov.au AND AT THE COUNCIL OFFICES, 1 TIVOLI ROAD, OLD BEACH, BETWEEN 8:15 A.M. AND 4:45 P.M, MONDAY TO FRIDAY OR VIA THE QR CODE BELOW. ANY PERSON MAY MAKE WRITTEN REPRESENTATIONS IN ACCORDANCE WITH S.57(5) OF THE LAND USE PLANNING AND APPROVALS ACT 1993 CONCERNING THIS APPLICATION UNTIL 4:45 P.M. ON 25/03/2025. ADDRESSED TO THE CHIEF EXECUTIVE OFFICER AT 1 TIVOLI ROAD, OLD BEACH, 7017 OR BY EMAIL AT development@brighton.tas.gov.au. REPRESENTATIONS SHOULD INCLUDE A DAYTIME TELEPHONE NUMBER TO ALLOW COUNCIL OFFICERS TO DISCUSS, IF NECESSARY, ANY MATTERS RAISED.