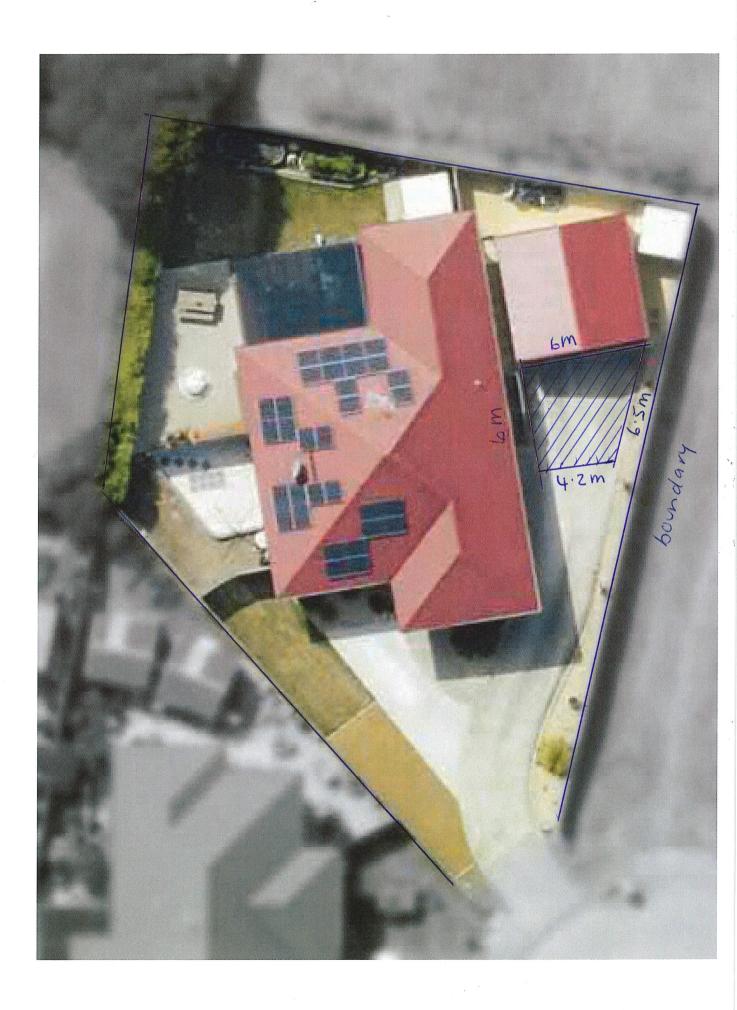

## **5 PHEMIE COURT, BRIGHTON**

DESCRIPTION OF DEVELOPMENT PROPOSAL

## ADDITION TO EXISTING OUTBUILDING (CARPORT)

A COPY OF THE DEVELOPMENT APPLICATION MAY BE VIEWED AT www.brighton.tas.gov.au AND AT THE COUNCIL OFFICES, 1 TIVOLI ROAD, OLD BEACH, BETWEEN 8:15 A.M. AND 4:45 P.M, MONDAY TO FRIDAY OR VIA THE QR CODE BELOW. ANY PERSON MAY MAKE WRITTEN REPRESENTATIONS IN ACCORDANCE WITH S.57(5) OF THE LAND USE PLANNING AND APPROVALS ACT 1993 CONCERNING THIS APPLICATION UNTIL 4:45 P.M. ON 26/02/2025. ADDRESSED TO THE CHIEF EXECUTIVE OFFICER AT 1 TIVOLI ROAD, OLD BEACH, 7017 OR BY EMAIL AT development@brighton.tas.gov.au. REPRESENTATIONS SHOULD INCLUDE A DAYTIME TELEPHONE NUMBER TO ALLOW COUNCIL OFFICERS TO DISCUSS, IF NECESSARY, ANY MATTERS RAISED.

Carport to be attached to exsting shed and to be build on an angle

4.2m wide at norrow point and 6.5m long on angle side