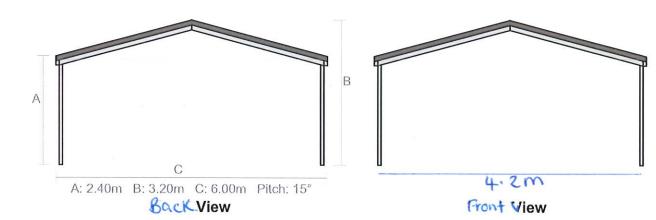

#### **Building Specifications**

| Building Length: | 6.00m                                  |
|------------------|----------------------------------------|
| uilding Width:   | 6.00m                                  |
| /all Height:     | 2.40m                                  |
| Roof Pitch:      | 15.0°                                  |
| Roof Sheeting:   | Corrugated 0.42 BMT - Colour: To Be Ac |

Carport to be attached to exsting shed and to be build on an angle

4.2m wide at norrow point and 6.5m long on angle side