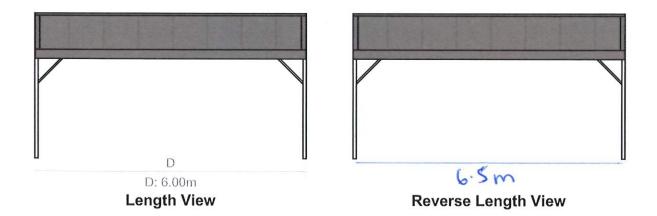

#### **Building Specifications**

| Building Length: | 6.00m                                  |
|------------------|----------------------------------------|
| uilding Width:   | 6.00m                                  |
| /all Height:     | 2.40m                                  |
| Roof Pitch:      | 15.0°                                  |
| Roof Sheeting:   | Corrugated 0.42 BMT - Colour: To Be Ac |

Carport to be attached to exsting shed and to be build on an angle

4.2m wide at norrow point and 6.5m long on angle side