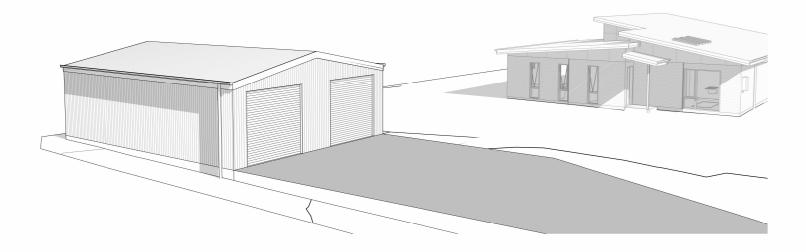

Shed Floor Plan

Colorbond Custom Orb roof @ 11° pitch IMPORTANT NOTE: Colours chosen must not Exceed 40% light reflectance Value (LVR) Shed North Elevation