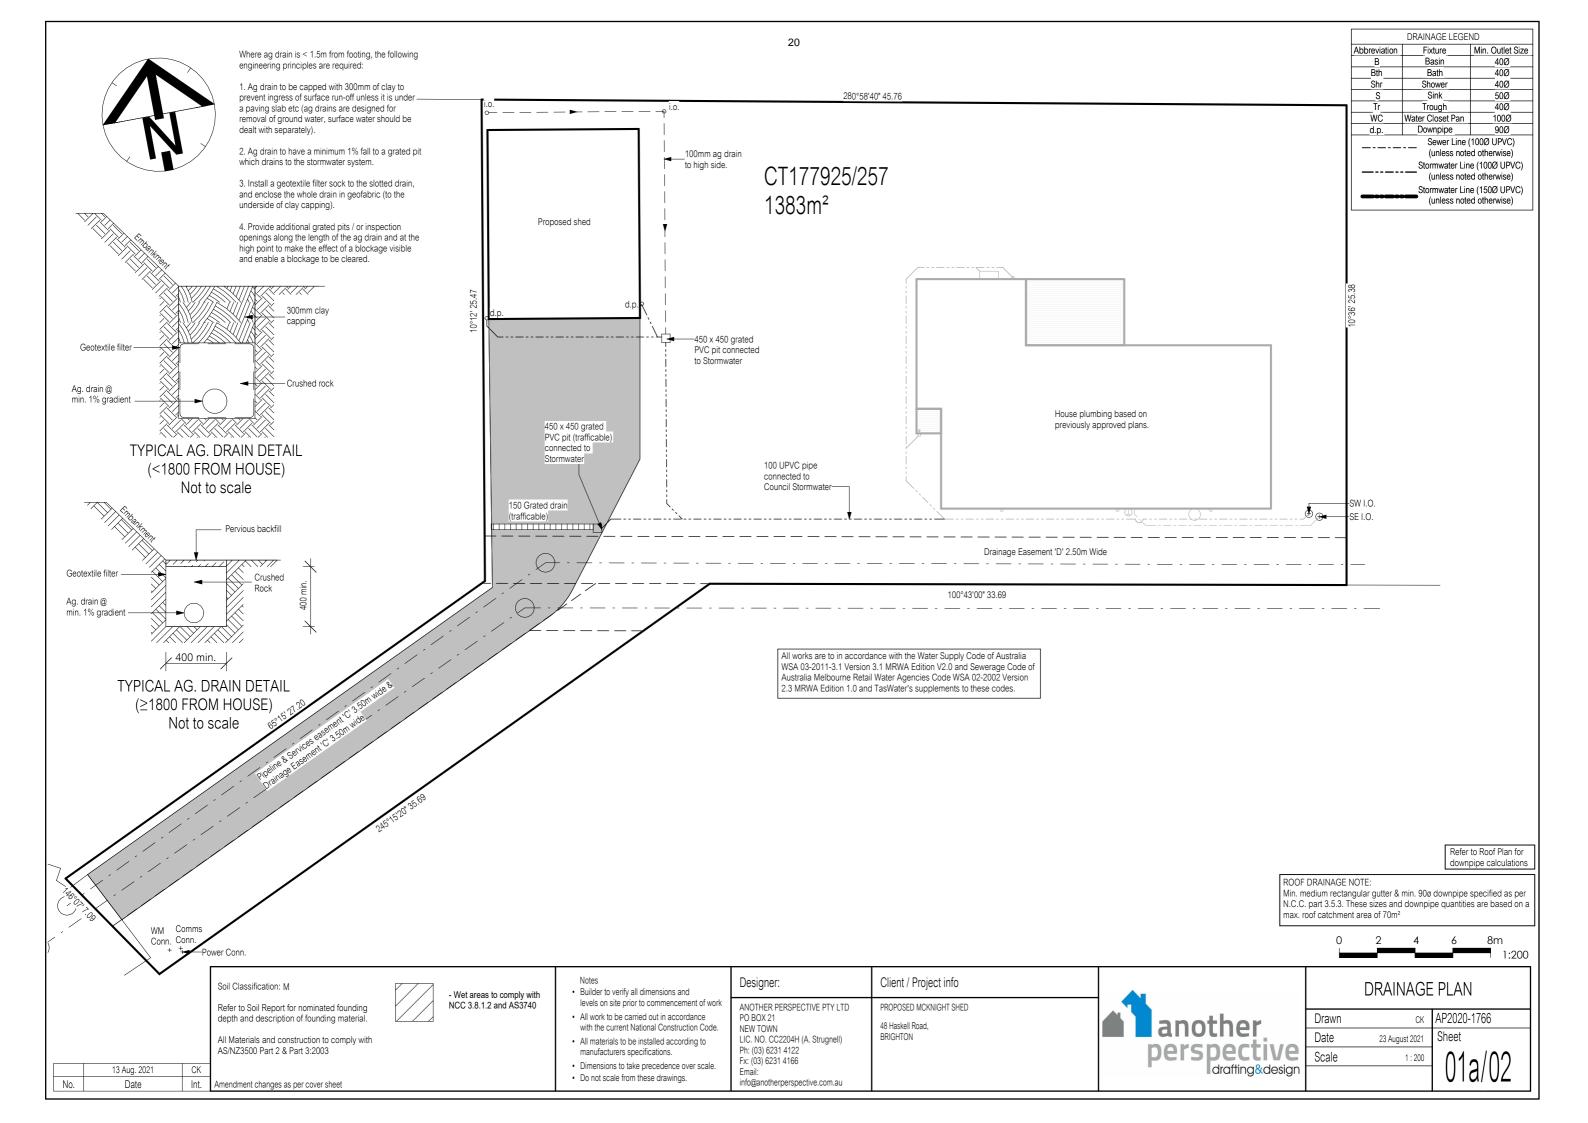

### AP2020-1766 - PROPOSED MCKNIGHT SHED 48 Haskell Road, **BRIGHTON**

SHEET DRAWING TITLE SITE PLAN 01 DRAINAGE PLAN 01a SOIL & WATER MANAGEMENT PLAN 01b 02 SHED PLANS PERSPECTIVE VIEWS 02a

| ı |   | Notes                                        |
|---|---|----------------------------------------------|
|   | • | Builder to verify all dimensions and         |
|   |   | levels on site prior to commencement of work |
|   |   | All work to be carried out in accordance     |

info@anotherperspective.com.au

Designer:

Client / Project info

| Soil Classification:   |
|------------------------|
| Title Reference:       |
| Floor Areas:           |
| Porch / Deck Areas:    |
| Wind Speed:            |
| Climate Zone:          |
| Alpine Zone:           |
| Corrosion Environment: |
| Certified BAL:         |
| Designed BAL:          |
|                        |

| M<br>CT177925/257<br>80m²<br>N/A |       |
|----------------------------------|-------|
| N2                               |       |
| 7                                |       |
| N/A                              | Date  |
| Moderate<br>LOW                  | Scale |
| LOW                              |       |

| COVER SHEET |                |             |  |  |
|-------------|----------------|-------------|--|--|
|             |                | AP2020-1766 |  |  |
| ;           | 23 August 2021 | Sheet       |  |  |
| е           |                | 00/02       |  |  |
|             |                |             |  |  |