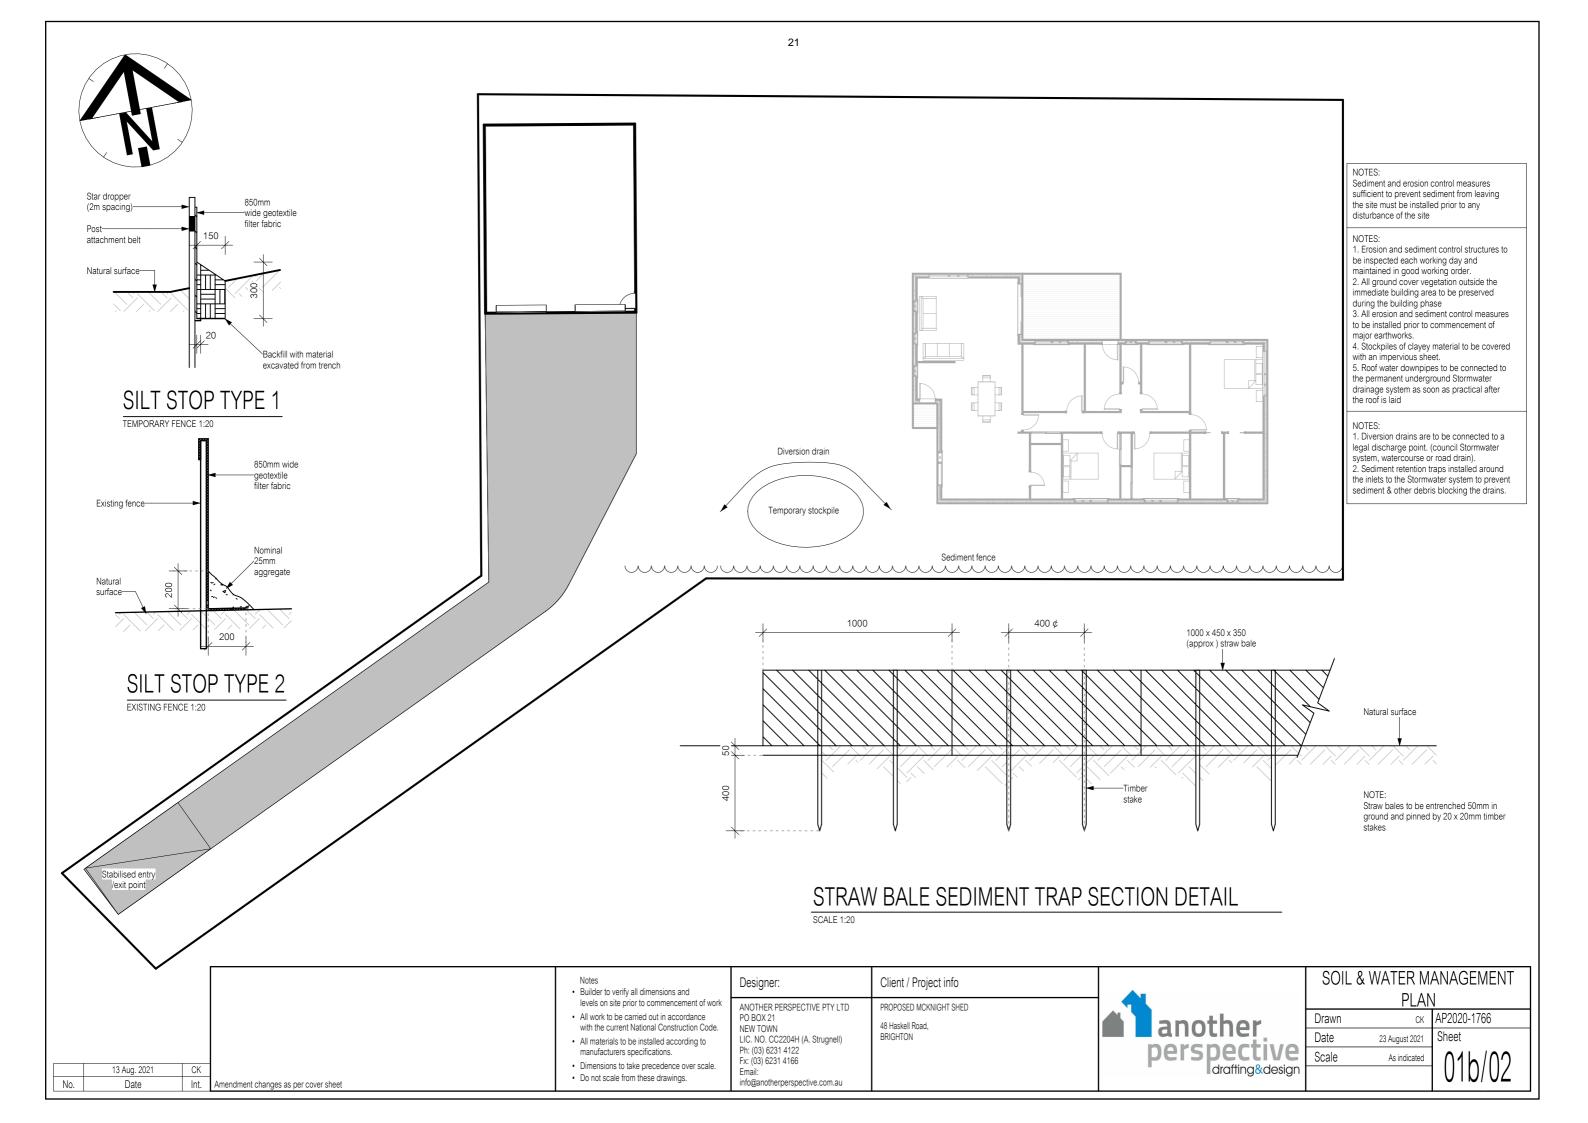

### AP2020-1766 - PROPOSED MCKNIGHT SHED 48 Haskell Road, **BRIGHTON**

SHEET DRAWING TITLE SITE PLAN 01 DRAINAGE PLAN 01a SOIL & WATER MANAGEMENT PLAN 01b 02 SHED PLANS PERSPECTIVE VIEWS 02a

| ı |   | Notes                                        |
|---|---|----------------------------------------------|
|   | • | Builder to verify all dimensions and         |
|   |   | levels on site prior to commencement of work |
|   |   | All work to be carried out in accordance     |