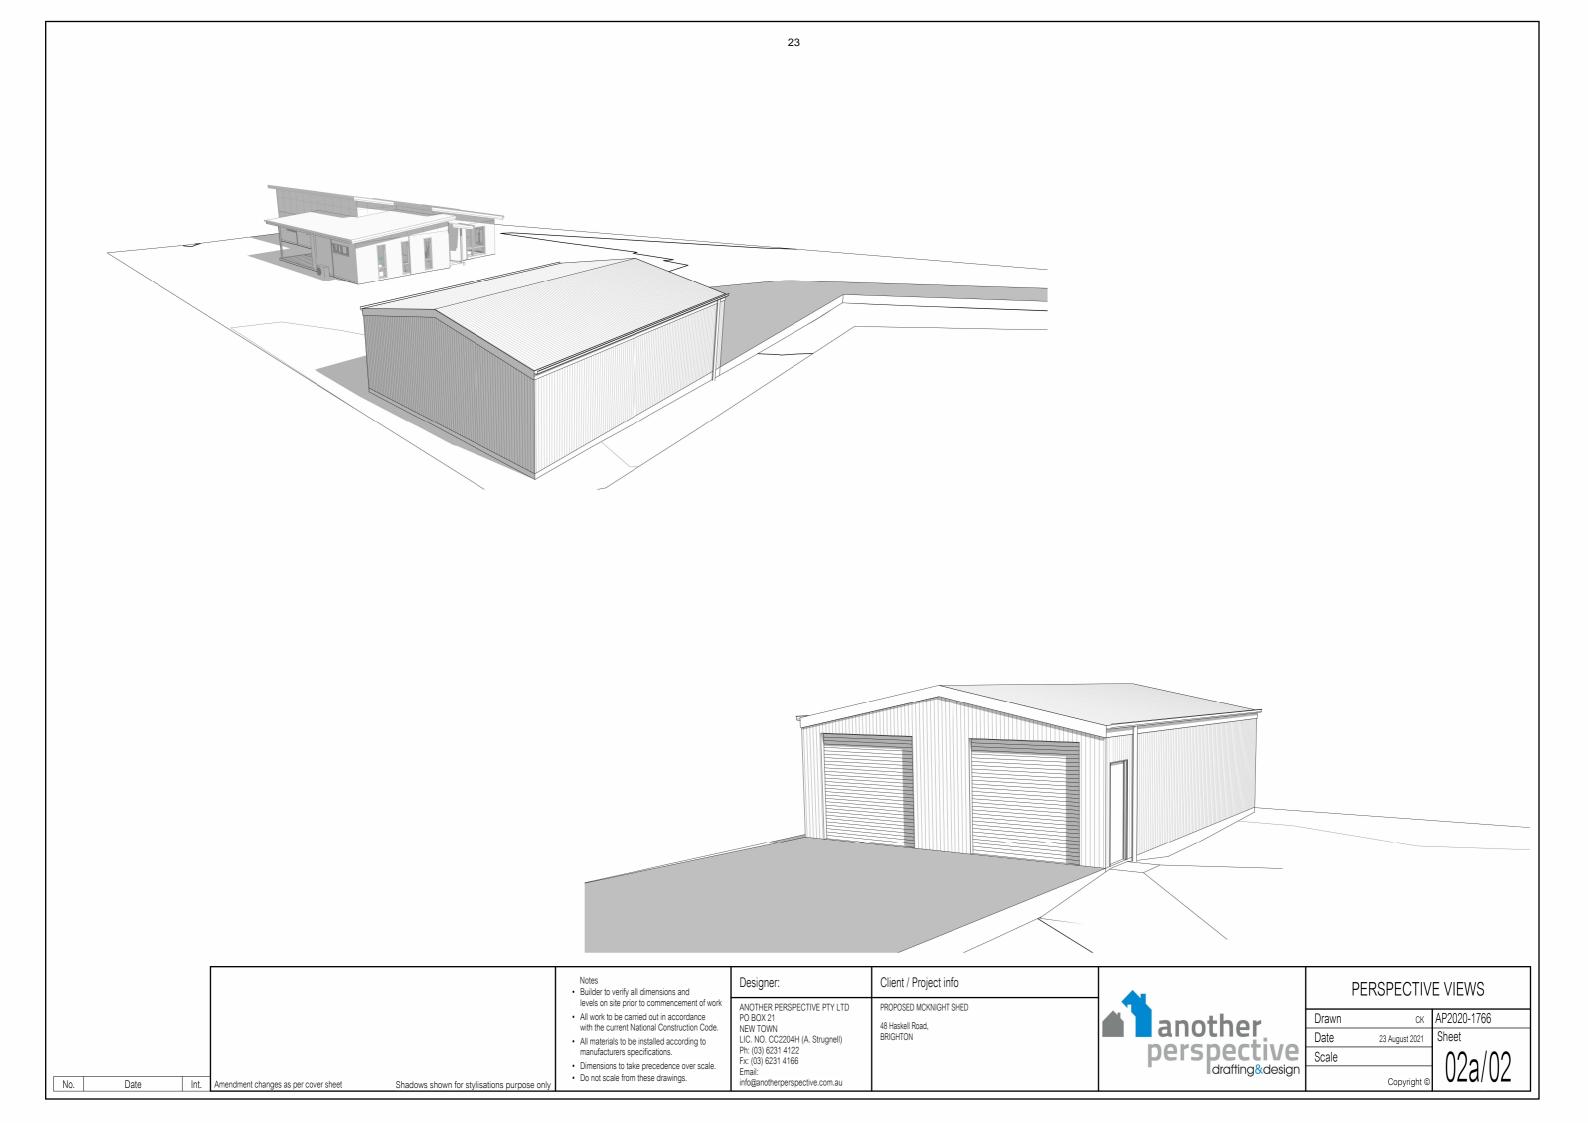

### AP2020-1766 - PROPOSED MCKNIGHT SHED 48 Haskell Road, **BRIGHTON**

SHEET DRAWING TITLE SITE PLAN 01 DRAINAGE PLAN 01a SOIL & WATER MANAGEMENT PLAN 01b 02 SHED PLANS PERSPECTIVE VIEWS 02a

| ı |   | Notes                                        |
|---|---|----------------------------------------------|
|   | • | Builder to verify all dimensions and         |
|   |   | levels on site prior to commencement of work |
|   |   | All work to be carried out in accordance     |