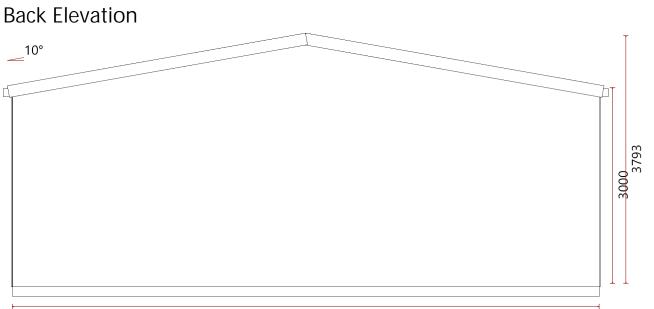

|                                         |  |  |
|                                     |                                         |  |  |
|                                     | smen,Sub-contractors                    |  |  |
|                                     | tors to verify all<br>d levels prior to |  |  |
|                                     | ny building works.                      |  |  |
| Use written dimensions only. Do not |                                         |  |  |
| scale from drav                     |                                         |  |  |



#### PROPOSAL#: 87673\_DAVIE-1

04 December 2024



134

NAME SITE ADDRESS CONTACT Josh Davie 8A JETTY ROAD +61457290078 OLD BEACH TAS 7017 jdavie123@bigpond.com







## Front Elevation





PROPOSAL#: 87673\_DAVIE-1

NAME Josh Davie SITE ADDRESS 8A JETTY ROAD OLD BEACH TAS 7017 04 December 2024



CONTACT +61457290078 jdavie123@bigpond.com

## Left Elevation



16268

# **Right Elevation**



16268