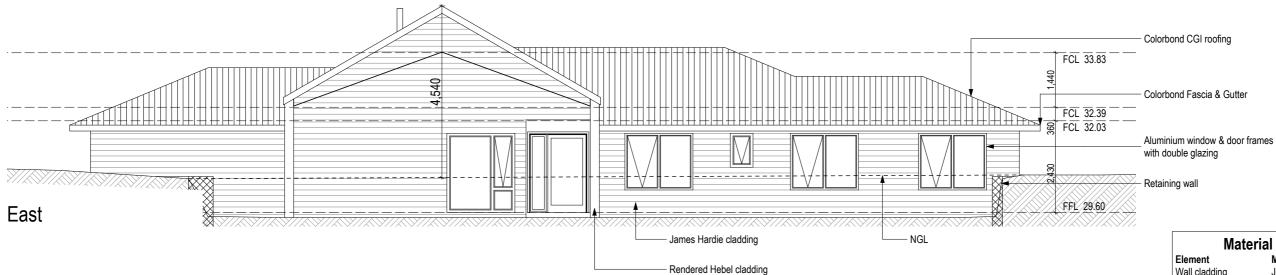

## Elevations

#### Material & Colour Schedule Material

Wall Masonry Downpipes Roof Gutter Barge Flashing Fascia Windows & Doors

James Hardie Hebel uPVC CGI Colorbond Colorbond Colorbond Colorbond Aluminium

Colour CB Off White or similar Linea Weatherboards with cavity batten CB Dune or similar To match wall CB Shale Grey CB Shale Grey CB Shale Grey CB Shale Grey White

The colours indicated for non pre-finished elements (eg timber posts, weatherboard claddings) in the schedule are to be verified on site by the client. If there are any changes made to paint colours, the owner shall obtain approval from the certifying authority before putting work in hand

| 33.83 | Colorbond CGI roofing                              |                                                      |                                                              |
|-------|----------------------------------------------------|------------------------------------------------------|--------------------------------------------------------------|
| 32.39 | - Colorbond Fascia & Gutter                        |                                                      |                                                              |
| 32.03 | Aluminium window & door frames with double glazing |                                                      |                                                              |
| 29.60 |                                                    |                                                      |                                                              |
|       | - Retaining wall                                   |                                                      |                                                              |
|       | - Controlled fill                                  |                                                      |                                                              |
|       |                                                    | Amendmer                                             | nts                                                          |
|       | - NGL                                              | Date                                                 | Ву                                                           |
|       | - James Hardie cladding                            |                                                      |                                                              |
|       |                                                    |                                                      |                                                              |
|       |                                                    | and Prefabricato<br>dimensions and<br>commencing any | levels prior to<br>y building works.<br>ensions only. Do not |

Client Joshua Davie Job **Residential Home** Job address Lot 1, 8 Jetty Road, Old Beach Drawing Scale: A3 - 1:100 DWG: 5 of 7 Date: 13 December 2024 Job No: 2020-40