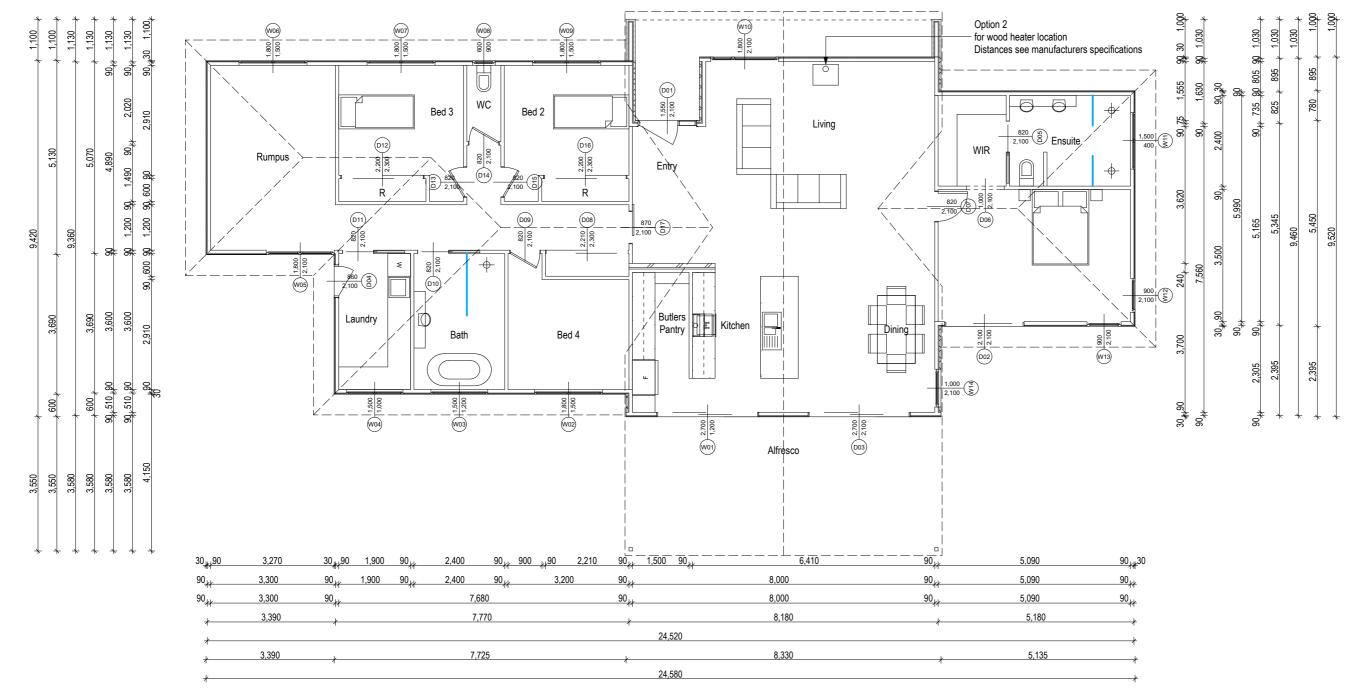

## **Floor Plan**

#### Walls

Existing Walls

New Walls

Walls to be removed

#### Windows

(W05) Window number