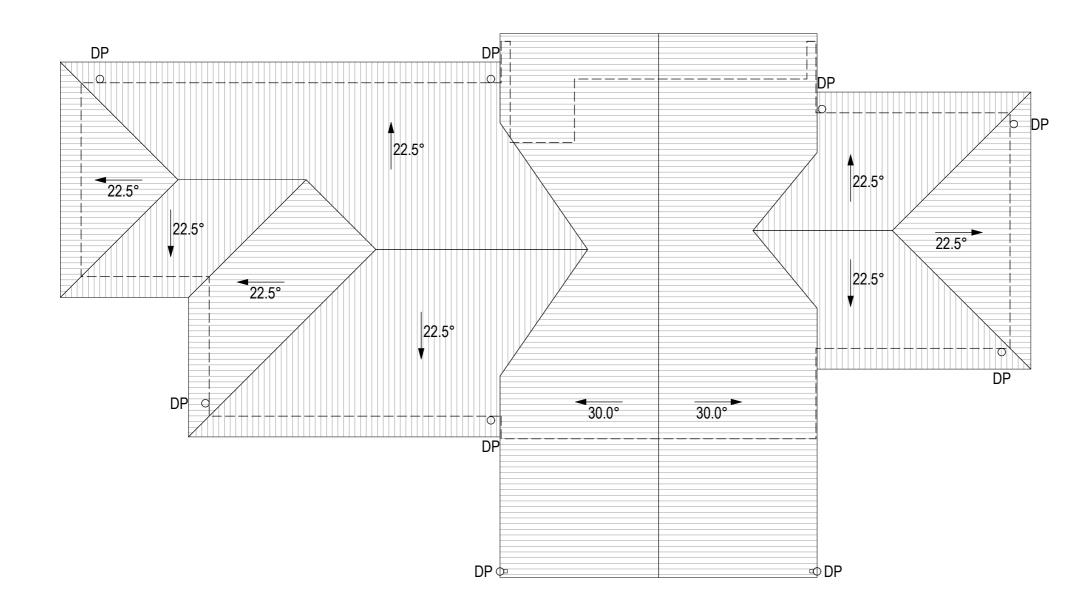

Client Joshua Davie Job Residential Home Job address Lot 1, 8 Jetty Road, Old Beach Drawing Scale: A3 - 1:100 DWG: 6 of 7 Date: 13 December 2024 Job No: 2020-40

## Roof Plan

~

| Amendme                                                       | nts                  |  |
|---------------------------------------------------------------|----------------------|--|
| Date                                                          | Ву                   |  |
|                                                               |                      |  |
|                                                               |                      |  |
|                                                               |                      |  |
|                                                               |                      |  |
|                                                               |                      |  |
|                                                               |                      |  |
|                                                               | smen,Sub-contractors |  |
| and Prefabricators to verify all                              |                      |  |
| dimensions and levels prior to commencing any building works. |                      |  |
| Use written dimensions only. Do not                           |                      |  |
| scale from draw                                               |                      |  |
|                                                               |                      |  |