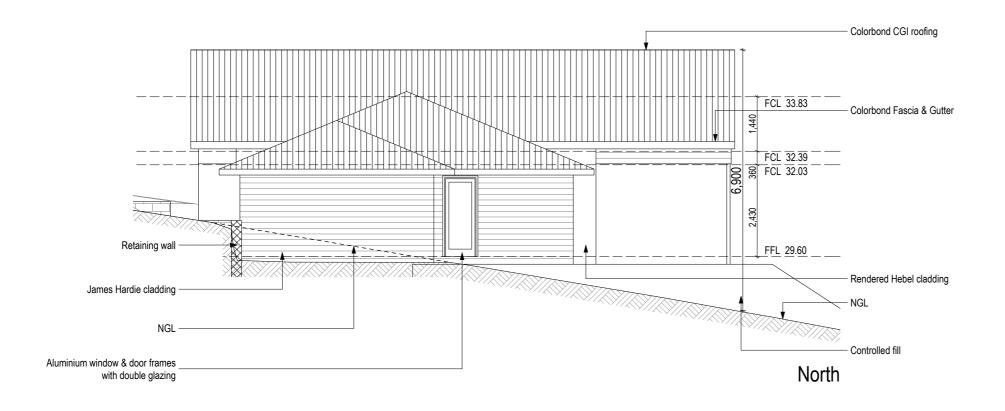

## Elevations

#### Material & Colour Schedule Material

Wall Masonry Downpipes Roof Gutter Barge Flashing Fascia Windows & Doors

James Hardie Hebel uPVC CGI Colorbond Colorbond Colorbond Colorbond Aluminium

Colour CB Off White or similar Linea Weatherboards with cavity batten CB Dune or similar To match wall CB Shale Grey CB Shale Grey CB Shale Grey CB Shale Grey White

The colours indicated for non pre-finished elements (eg timber posts, weatherboard claddings) in the schedule are to be verified on site by the client. If there are any changes made to paint colours, the owner shall obtain approval from the certifying authority before putting work in hand

| 33.83 | Colorbond CGI roofing                              |                                                      |                                                              |
|-------|----------------------------------------------------|------------------------------------------------------|--------------------------------------------------------------|
| 32.39 | - Colorbond Fascia & Gutter                        |                                                      |                                                              |
| 32.03 | Aluminium window & door frames with double glazing |                                                      |                                                              |
| 29.60 |                                                    |                                                      |                                                              |
|       | - Retaining wall                                   |                                                      |                                                              |
|       | - Controlled fill                                  |                                                      |                                                              |
|       |                                                    | Amendmer                                             | nts                                                          |
|       | - NGL                                              | Date                                                 | Ву                                                           |
|       | - James Hardie cladding                            |                                                      |                                                              |
|       |                                                    |                                                      |                                                              |
|       |                                                    | and Prefabricato<br>dimensions and<br>commencing any | levels prior to<br>y building works.<br>ensions only. Do not |

Client Joshua Davie Job **Residential Home** Job address Lot 1, 8 Jetty Road, Old Beach Drawing Scale: A3 - 1:100 DWG: 5 of 7 Date: 13 December 2024 Job No: 2020-40