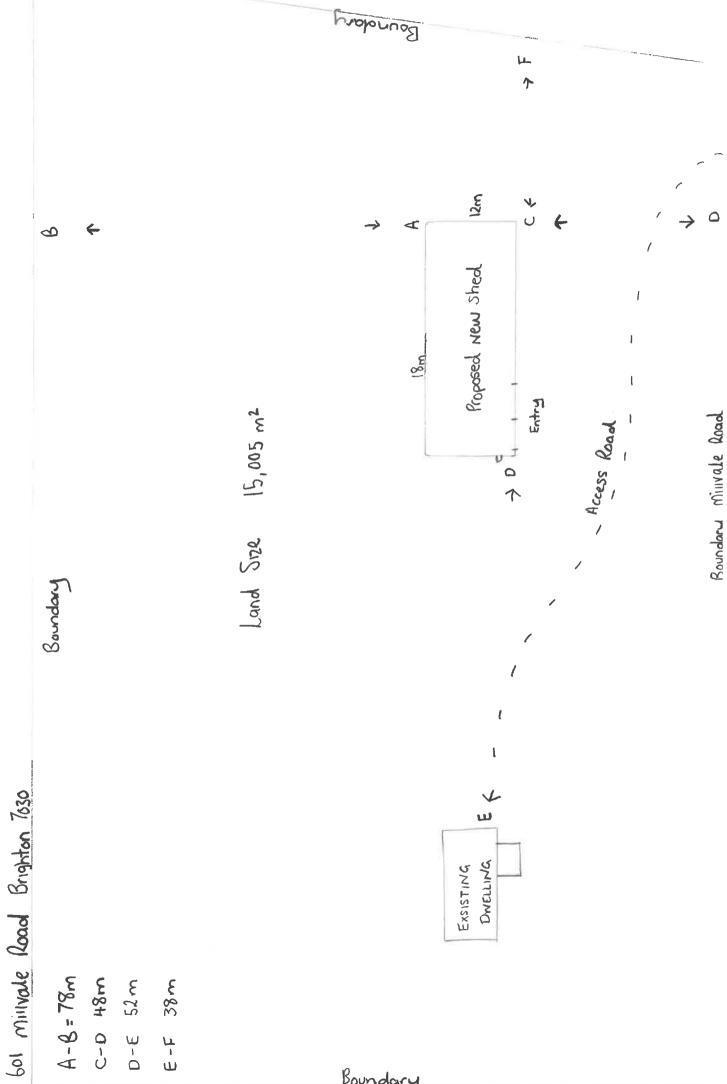

## Land Use Planning and Approvals Act 1993

APPLICATION NO.

DA2024/220

LOCATION OF AFFECTED AREA

**601 MILLVALE ROAD, BRIGHTON** 

DESCRIPTION OF DEVELOPMENT PROPOSAL

Boundary

NOTE: SAFETY MESH SHALL BE INSTALLED UNDER ALL TRANSLUCENT/SKYLIGHT ROOF SHEETING IN ACCORDANCE WITH AS1682.2-2008. TRANSLUCENT/SKYLIGHT ROOF SHEETING MATERIALS TO BE IN ACCORDANCE WITH AS4238 PARTS 38.5, (2005) AND INSTALLED IN ACCORDANGE WITH AS1682.3-2008.