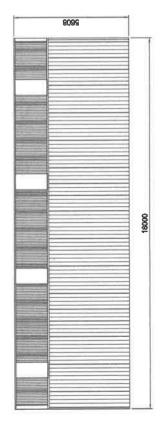

1808

12

000Þ

FRAME #6

REAR BUILDING ELEVATION

(1)

SCALE: 1:125

N

12000

SIDEWALL B BUILDING ELEVATION

20

SCALE: 1:125

NOTE: SAFETY MESH SHALL BE INSTALLED UNDER ALL TRANSLUCENTRIKYLIGHT ROOF SHEETING IN ACCORDANCE WITH ASHS22.32008. TRANSLUCENTRIKYLIGHT ROOF SHEETING MATERIALS TO BE IN ACCORDANCE WITH ASA2899 PARTS 38&(2006) ARD INSTALLED IN ACCORDANCE WITH ASHS22.32008.