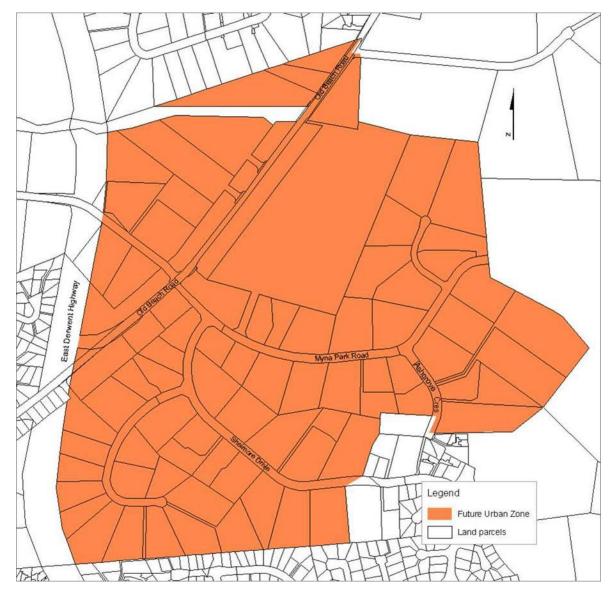

#### Draft amendment RZ 2023-005

- 1. Rezone the properties shown in the figure below and described in Table 1 from Rural Living A to the Future Urban Zone.
- 2. Remove the Urban Rural Interface Specific Area Plan from the properties shown in the figure below and described in Table 1.