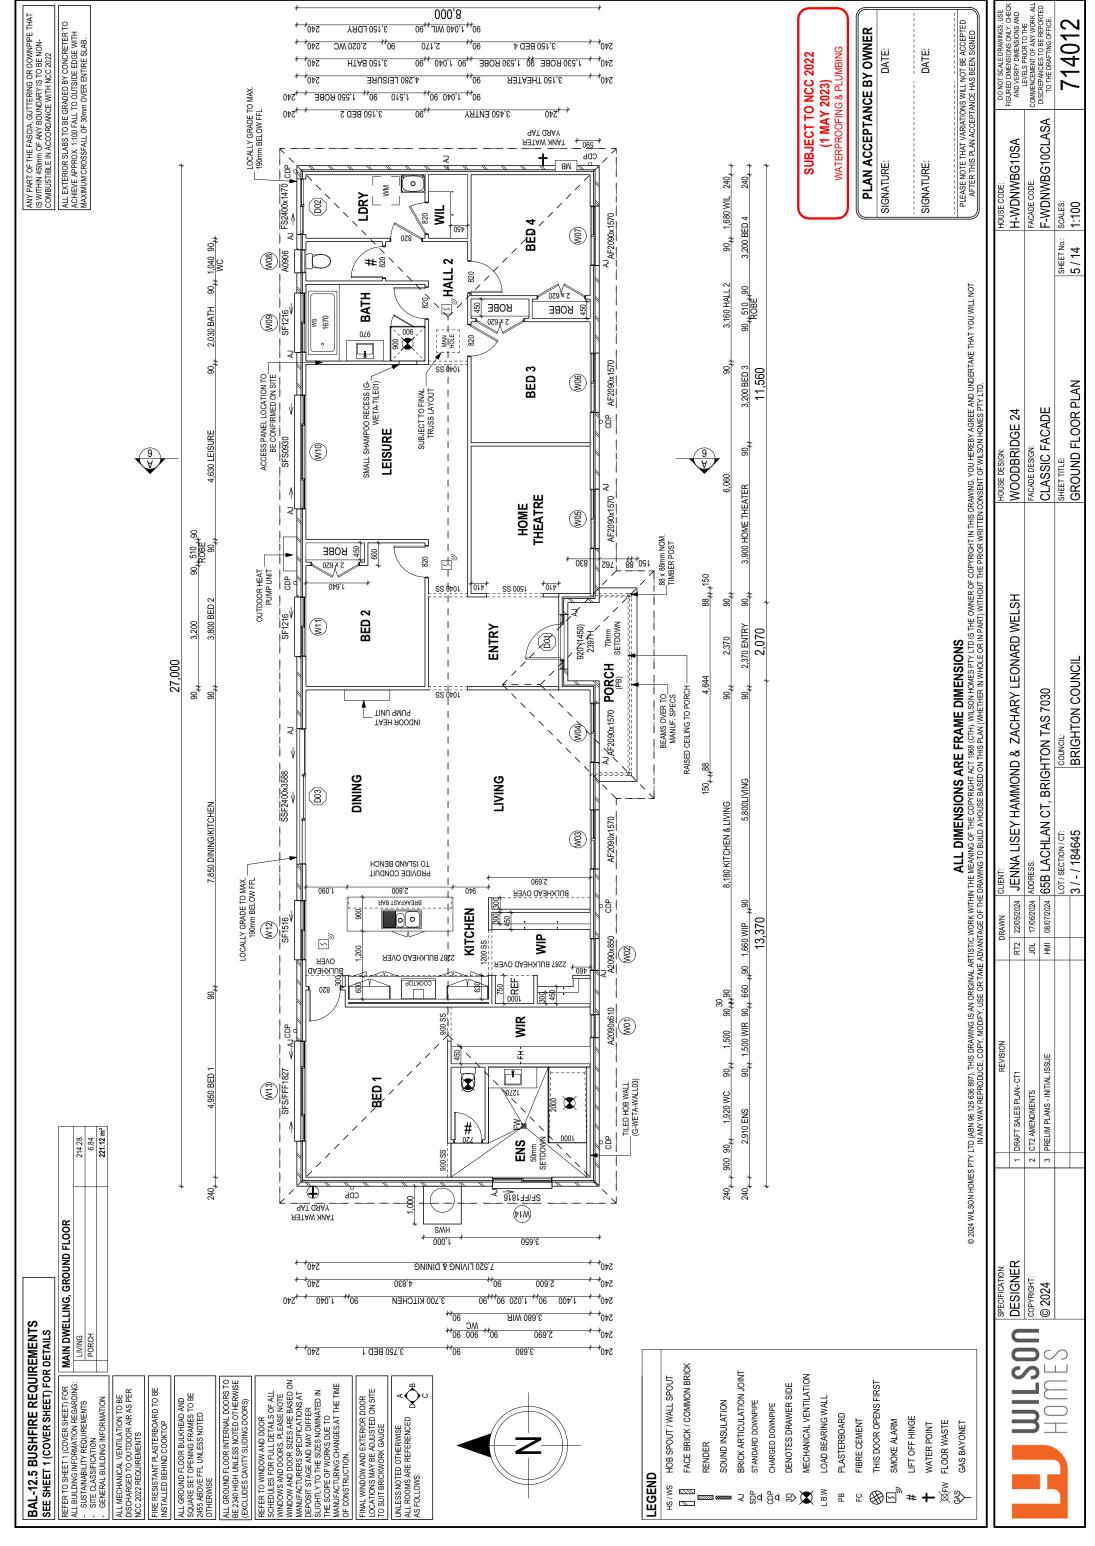

|   | HEME             |  |
|---|------------------|--|
|   | I PLANNING SCHEN |  |
|   | N PLAN           |  |
| ⊿ | TASMANIAN        |  |
| Õ | TA               |  |

| 2      |                              |
|--------|------------------------------|
|        |                              |
| SHEI   | SHEET INDEX                  |
| -      | COVER SHEET                  |
| 2      | SITE PLAN (1:200)            |
| ę      | SITE PLAN (1:1000)           |
| 4      | SOIL & WATER MANAGEMENT PLAN |
| 5      | GROUND FLOOR PLAN            |
| 9      | ELEVATIONS / SECTION         |
| 7      | ELEVATIONS                   |
| 8      | WINDOW & DOOR SCHEDULES      |
| 6      | ROOF DRAINAGE PLAN           |
| 10     | FLOOR COVERINGS              |
| 11     | KITCHEN DETAILS              |
| 12     | BATHROOM DETAILS             |
| 13     | ENSUITE DETAILS              |
| 14     | LAUNDRY DETAILS              |
|        |                              |
| TOT/   | TOTAL FLOOR AREAS            |
| 11.4.4 |                              |