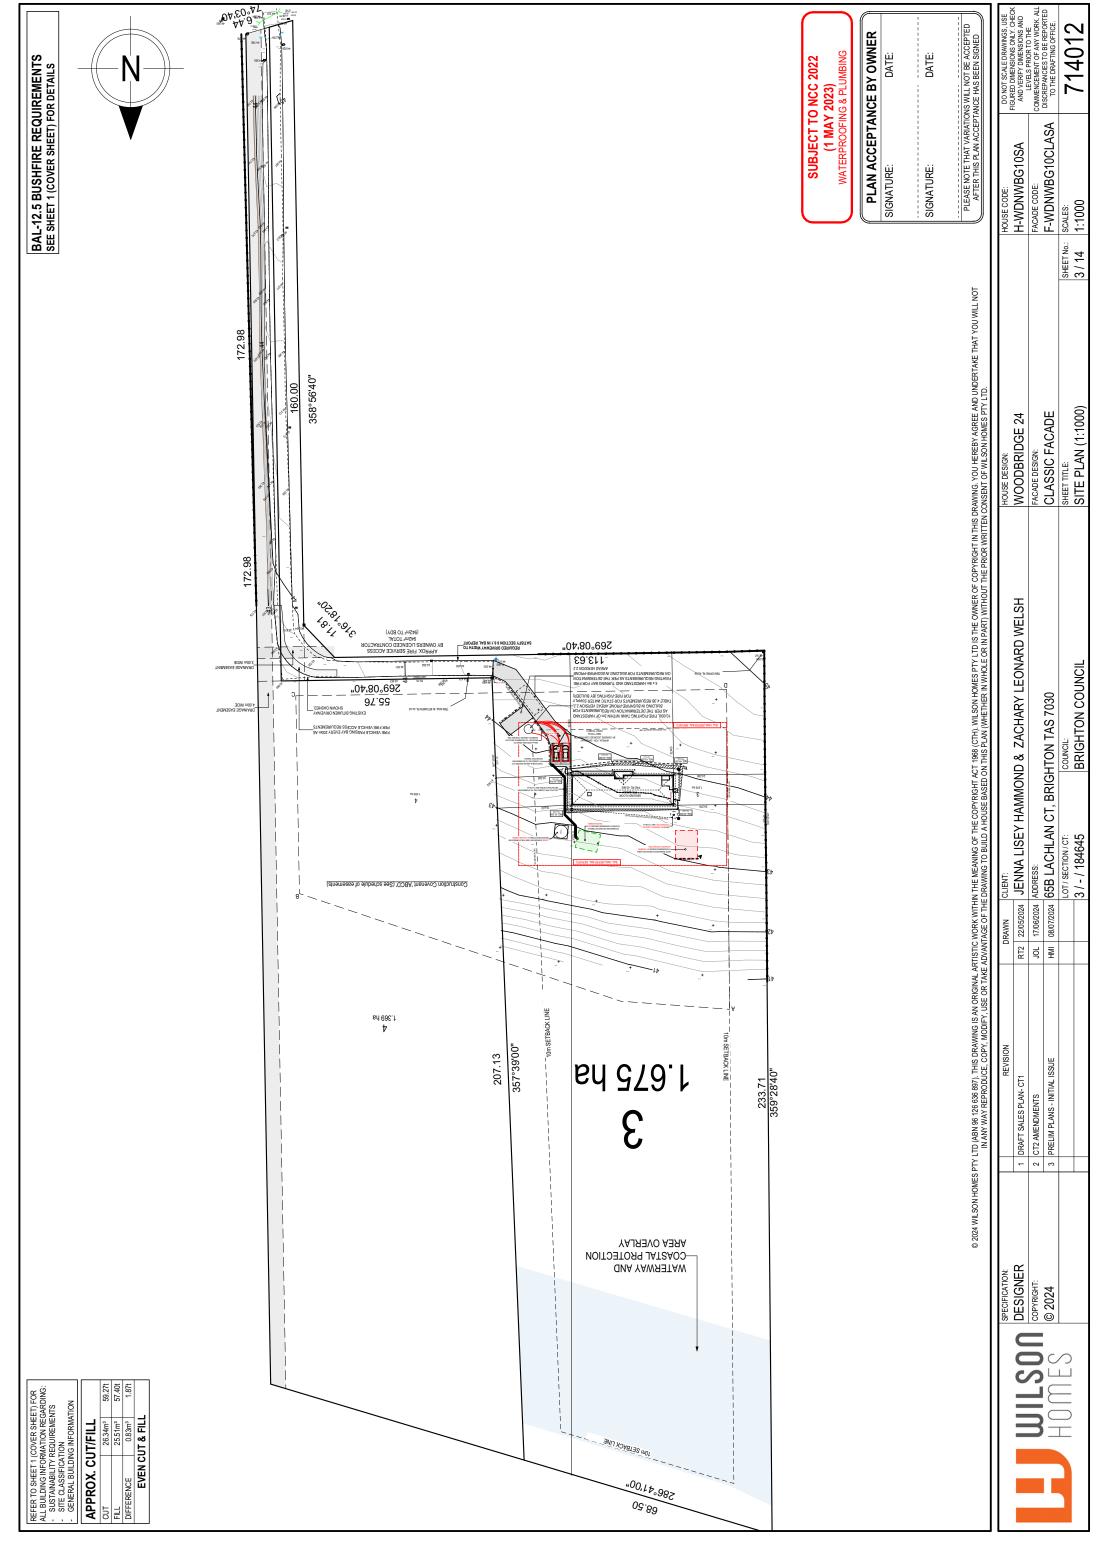

|   | HEME             |  |
|---|------------------|--|
|   | I PLANNING SCHEN |  |
|   | N PLAN           |  |
| ⊿ | TASMANIAN        |  |
| Õ | TA               |  |

| 2      |                              |
|--------|------------------------------|
|        |                              |
| SHEI   | SHEET INDEX                  |
| -      | COVER SHEET                  |
| 2      | SITE PLAN (1:200)            |
| ę      | SITE PLAN (1:1000)           |
| 4      | SOIL & WATER MANAGEMENT PLAN |
| 5      | GROUND FLOOR PLAN            |
| 9      | ELEVATIONS / SECTION         |
| 7      | ELEVATIONS                   |
| 8      | WINDOW & DOOR SCHEDULES      |
| 6      | ROOF DRAINAGE PLAN           |
| 10     | FLOOR COVERINGS              |
| 11     | KITCHEN DETAILS              |
| 12     | BATHROOM DETAILS             |
| 13     | ENSUITE DETAILS              |
| 14     | LAUNDRY DETAILS              |
|        |                              |
| TOT/   | TOTAL FLOOR AREAS            |
| 11.4.4 |                              |