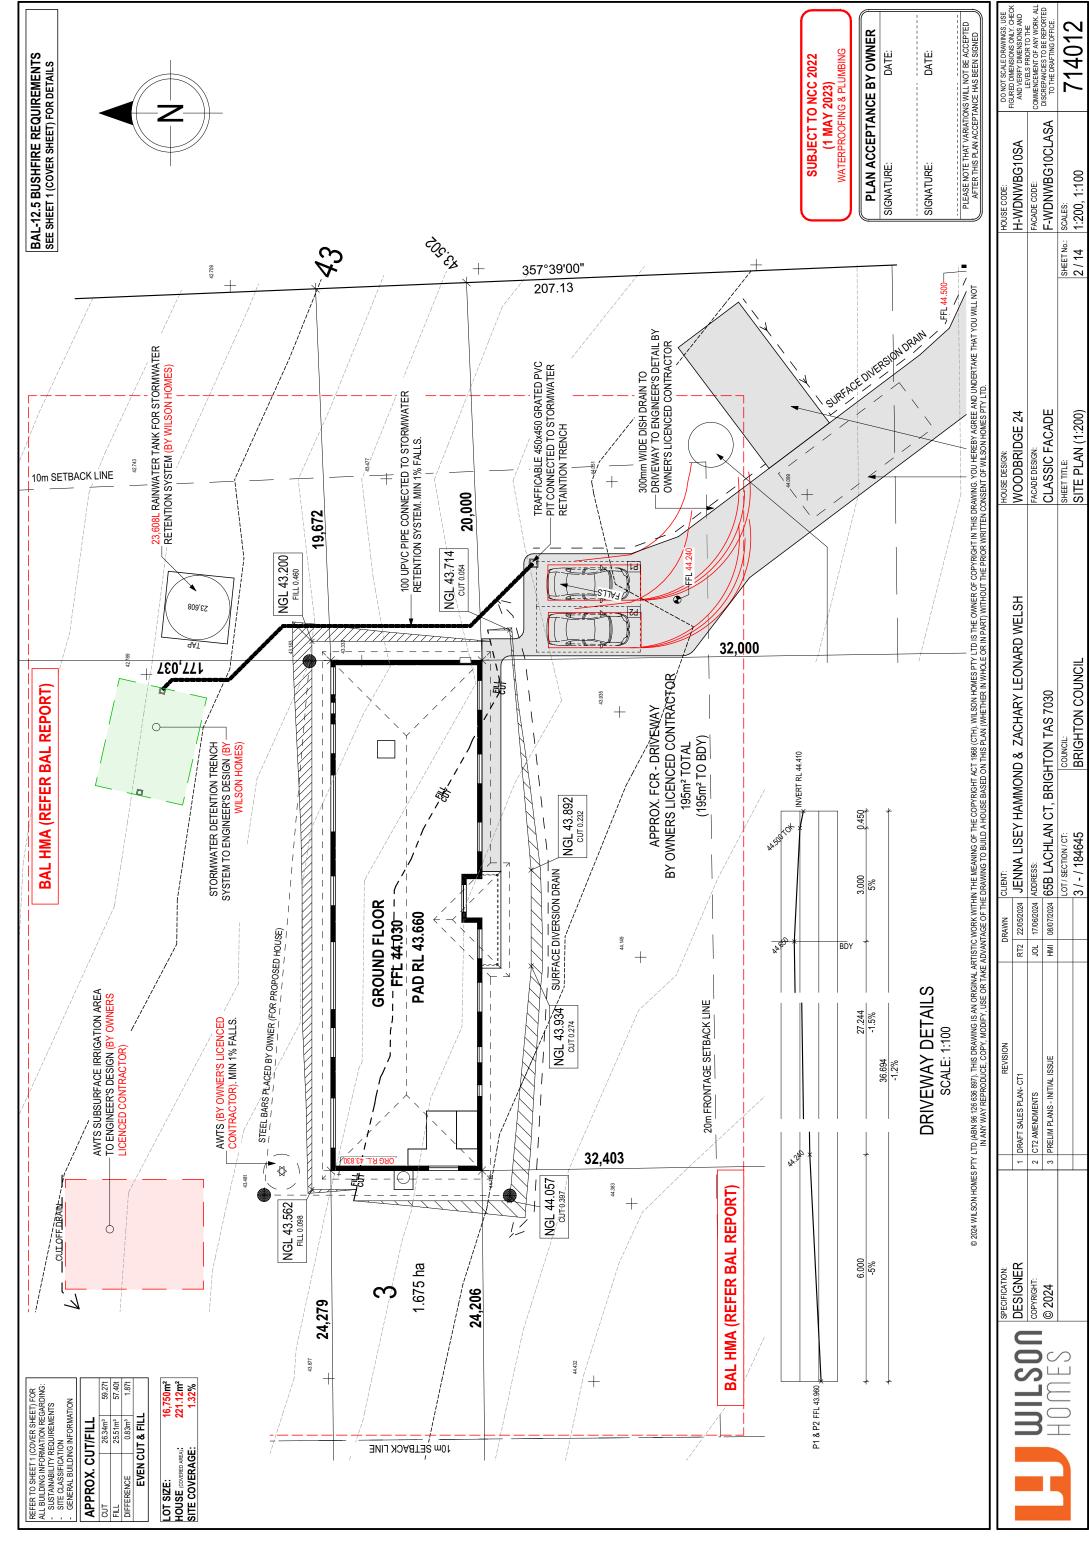

|   | HEME             |  |
|---|------------------|--|
|   | I PLANNING SCHEN |  |
|   | N PLAN           |  |
| ⊿ | TASMANIAN        |  |
| Õ | TA               |  |

| 2      |                              |
|--------|------------------------------|
|        |                              |
| SHEI   | SHEET INDEX                  |
| -      | COVER SHEET                  |
| 2      | SITE PLAN (1:200)            |
| ę      | SITE PLAN (1:1000)           |
| 4      | SOIL & WATER MANAGEMENT PLAN |
| 5      | GROUND FLOOR PLAN            |
| 9      | ELEVATIONS / SECTION         |
| 7      | ELEVATIONS                   |
| 8      | WINDOW & DOOR SCHEDULES      |
| 6      | ROOF DRAINAGE PLAN           |
| 10     | FLOOR COVERINGS              |
| 11     | KITCHEN DETAILS              |
| 12     | BATHROOM DETAILS             |
| 13     | ENSUITE DETAILS              |
| 14     | LAUNDRY DETAILS              |
|        |                              |
| TOT/   | TOTAL FLOOR AREAS            |
| 11.4.4 |                              |