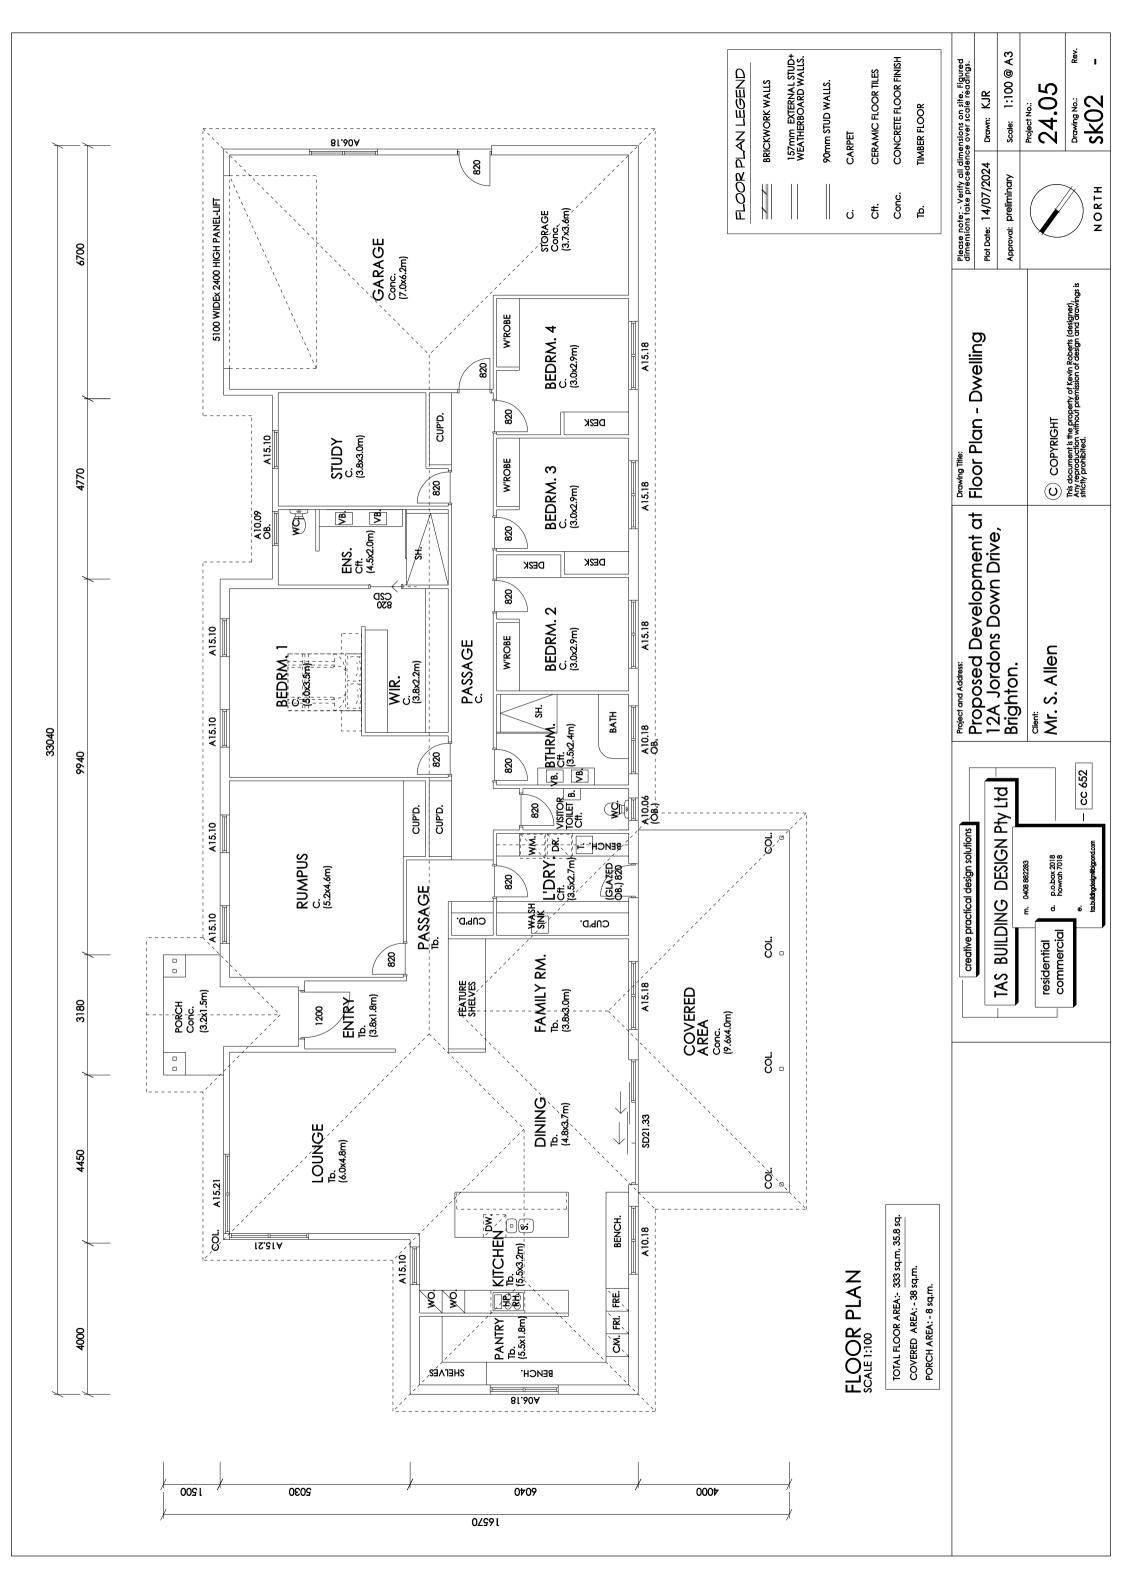

## Land Use Planning and Approvals Act 1993

APPLICATION NO.

DA2024/145

LOCATION OF AFFECTED AREA

12A JORDAN DOWNS DRIVE, BRIGHTON

DESCRIPTION OF DEVELOPMENT PROPOSAL

## SINGLE DWELLING

A COPY OF THE DEVELOPMENT APPLICATION MAY BE VIEWED AT <a href="https://www.brighton.tas.gov.au">www.brighton.tas.gov.au</a> AND AT THE COUNCIL OFFICES, 1 TIVOLI ROAD, OLD BEACH, BETWEEN 8:15 A.M. AND 4:45 P.M, MONDAY TO FRIDAY OR VIA THE QR CODE BELOW. ANY PERSON MAY MAKE WRITTEN REPRESENTATIONS IN ACCORDANCE WITH S.57(5) OF THE LAND USE PLANNING AND APPROVALS ACT 1993 CONCERNING THIS APPLICATION UNTIL 4:45 P.M. ON 21/08/2024. ADDRESSED TO THE GENERAL MANAGER AT 1 TIVOLI ROAD, OLD BEACH, 7017 OR BY EMAIL