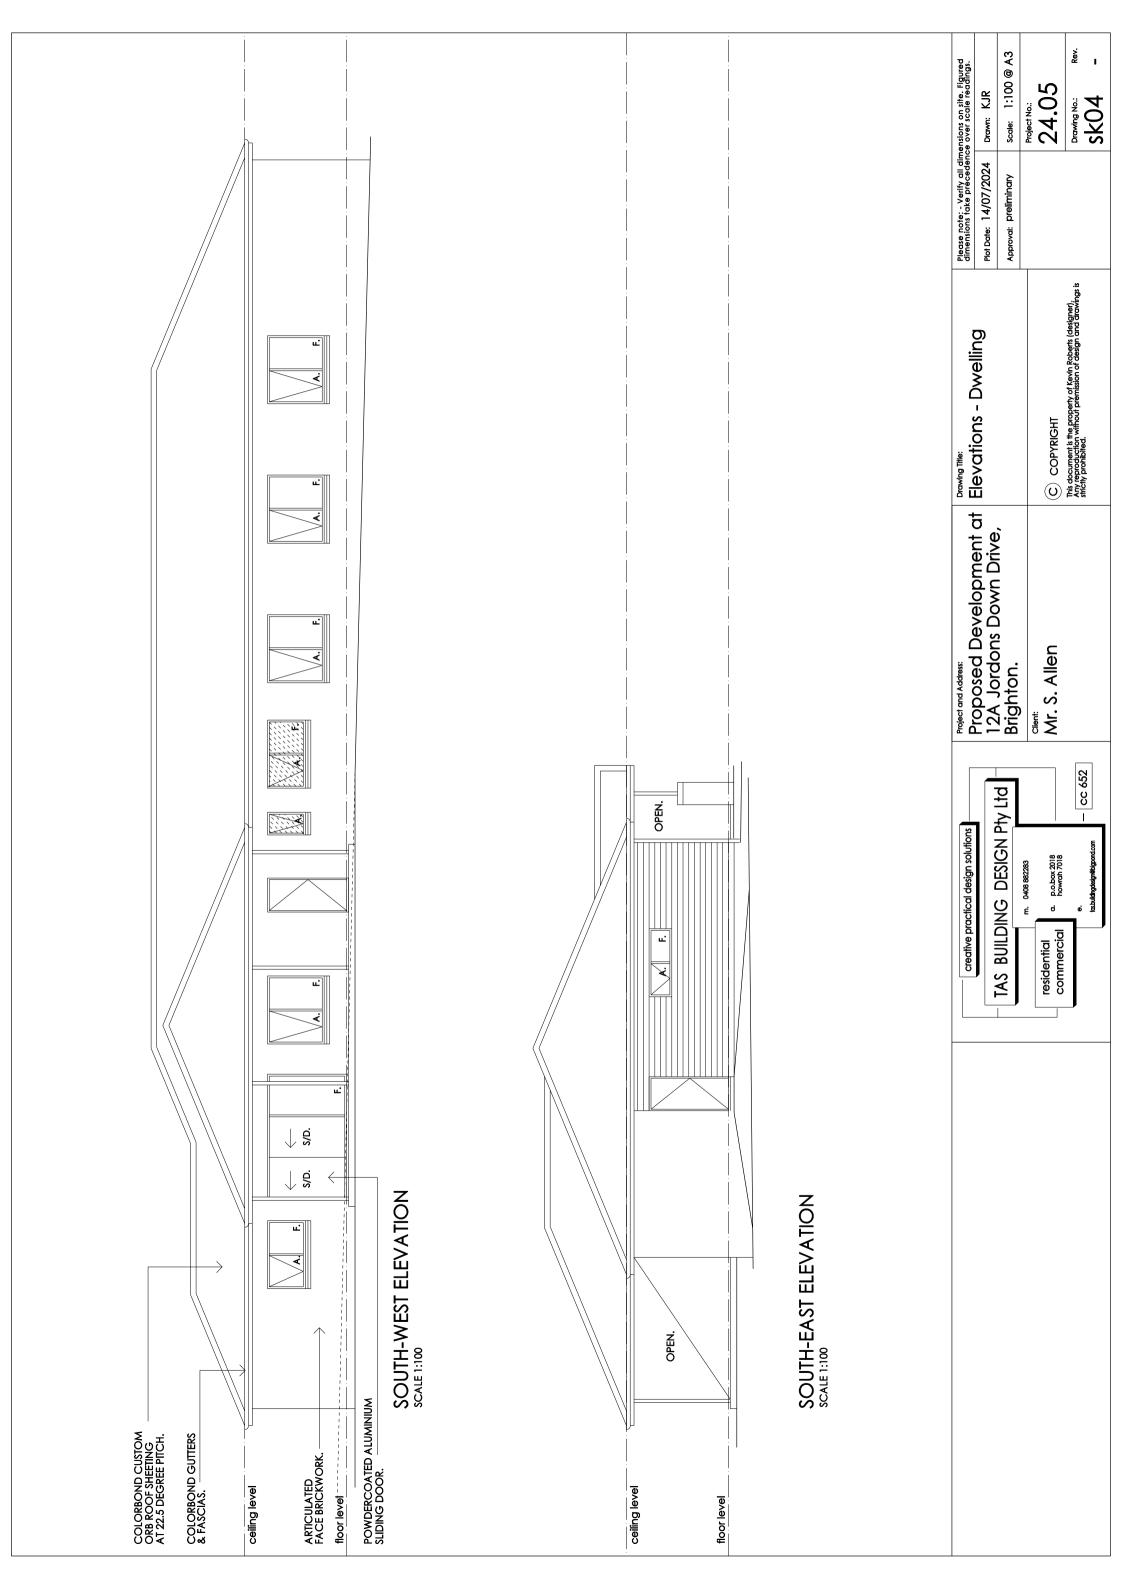

## Land Use Planning and Approvals Act 1993

APPLICATION NO.

DA2024/145

LOCATION OF AFFECTED AREA

12A JORDAN DOWNS DRIVE, BRIGHTON

DESCRIPTION OF DEVELOPMENT PROPOSAL

## SINGLE DWELLING

A COPY OF THE DEVELOPMENT APPLICATION MAY BE VIEWED AT <a href="https://www.brighton.tas.gov.au">www.brighton.tas.gov.au</a> AND AT THE COUNCIL OFFICES, 1 TIVOLI ROAD, OLD BEACH, BETWEEN 8:15 A.M. AND 4:45 P.M, MONDAY TO FRIDAY OR VIA THE QR CODE BELOW. ANY PERSON MAY MAKE WRITTEN REPRESENTATIONS IN ACCORDANCE WITH S.57(5) OF THE LAND USE PLANNING AND APPROVALS ACT 1993 CONCERNING THIS APPLICATION UNTIL 4:45 P.M. ON 21/08/2024. ADDRESSED TO THE GENERAL MANAGER AT 1 TIVOLI ROAD, OLD BEACH, 7017 OR BY EMAIL