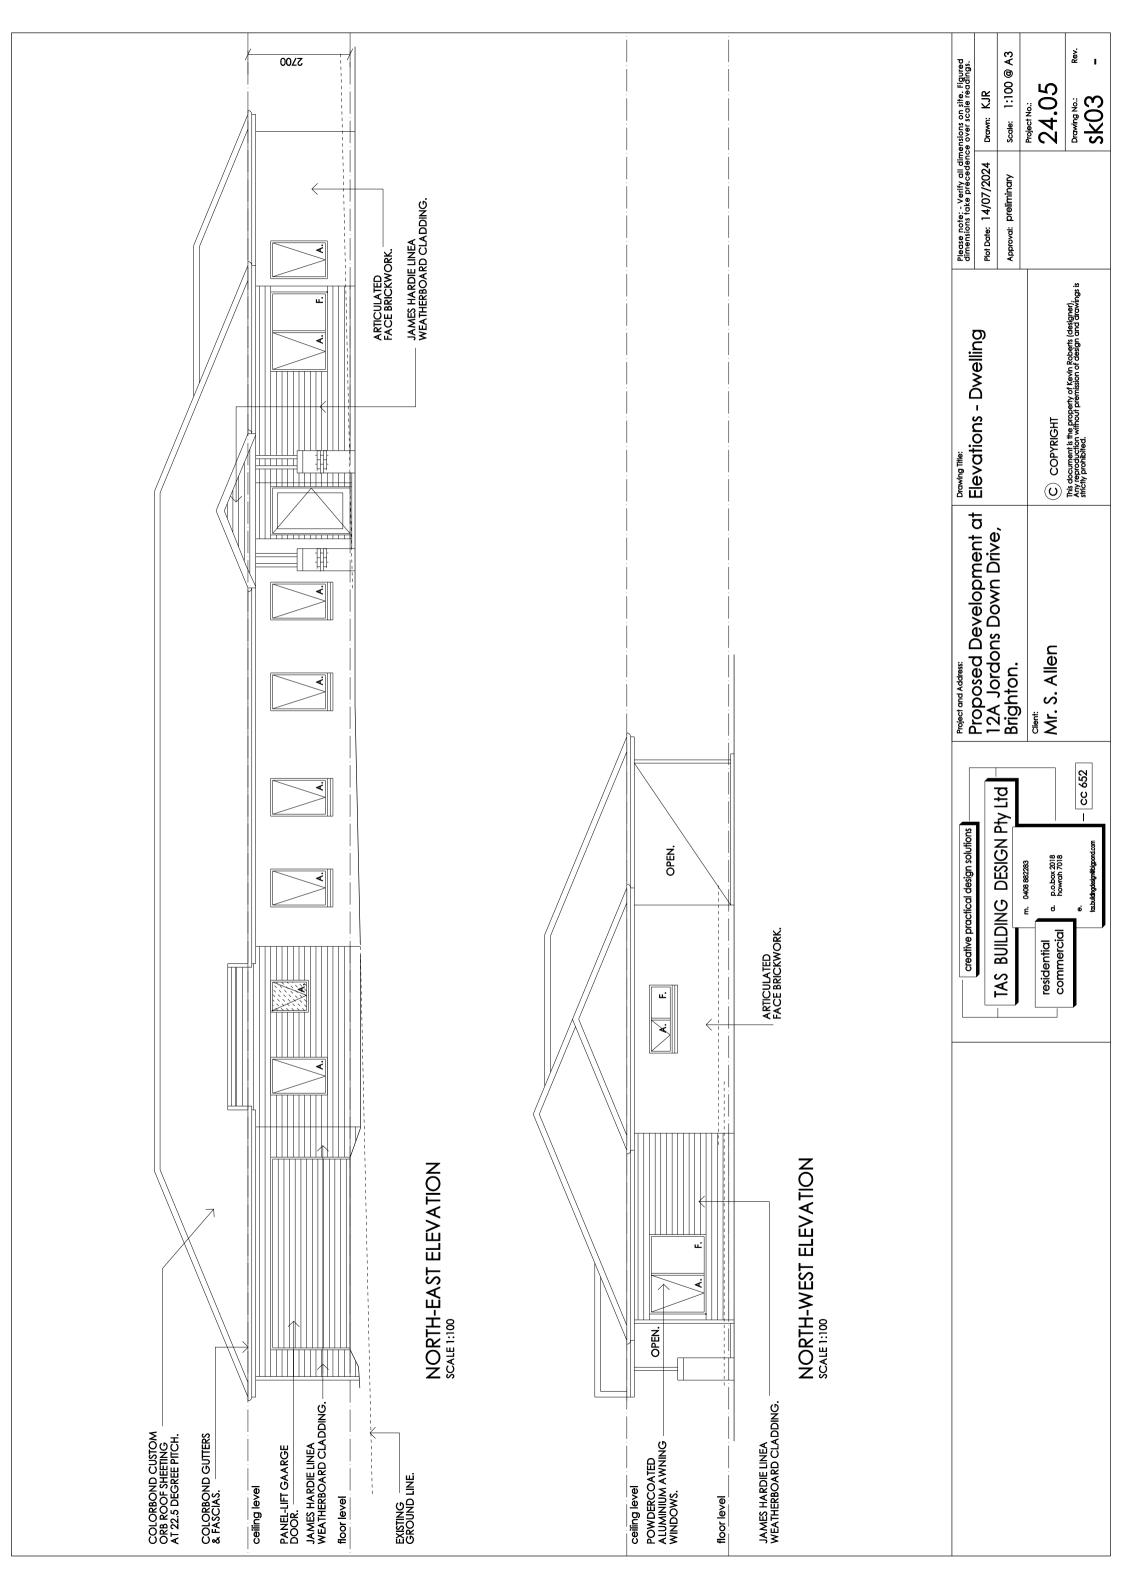

## Land Use Planning and Approvals Act 1993

APPLICATION NO.

DA2024/145

LOCATION OF AFFECTED AREA

12A JORDAN DOWNS DRIVE, BRIGHTON

DESCRIPTION OF DEVELOPMENT PROPOSAL

## SINGLE DWELLING

A COPY OF THE DEVELOPMENT APPLICATION MAY BE VIEWED AT <a href="https://www.brighton.tas.gov.au">www.brighton.tas.gov.au</a> AND AT THE COUNCIL OFFICES, 1 TIVOLI ROAD, OLD BEACH, BETWEEN 8:15 A.M. AND 4:45 P.M, MONDAY TO FRIDAY OR VIA THE QR CODE BELOW. ANY PERSON MAY MAKE WRITTEN REPRESENTATIONS IN ACCORDANCE WITH S.57(5) OF THE LAND USE PLANNING AND APPROVALS ACT 1993 CONCERNING THIS APPLICATION UNTIL 4:45 P.M. ON 21/08/2024. ADDRESSED TO THE GENERAL MANAGER AT 1 TIVOLI ROAD, OLD BEACH, 7017 OR BY EMAIL