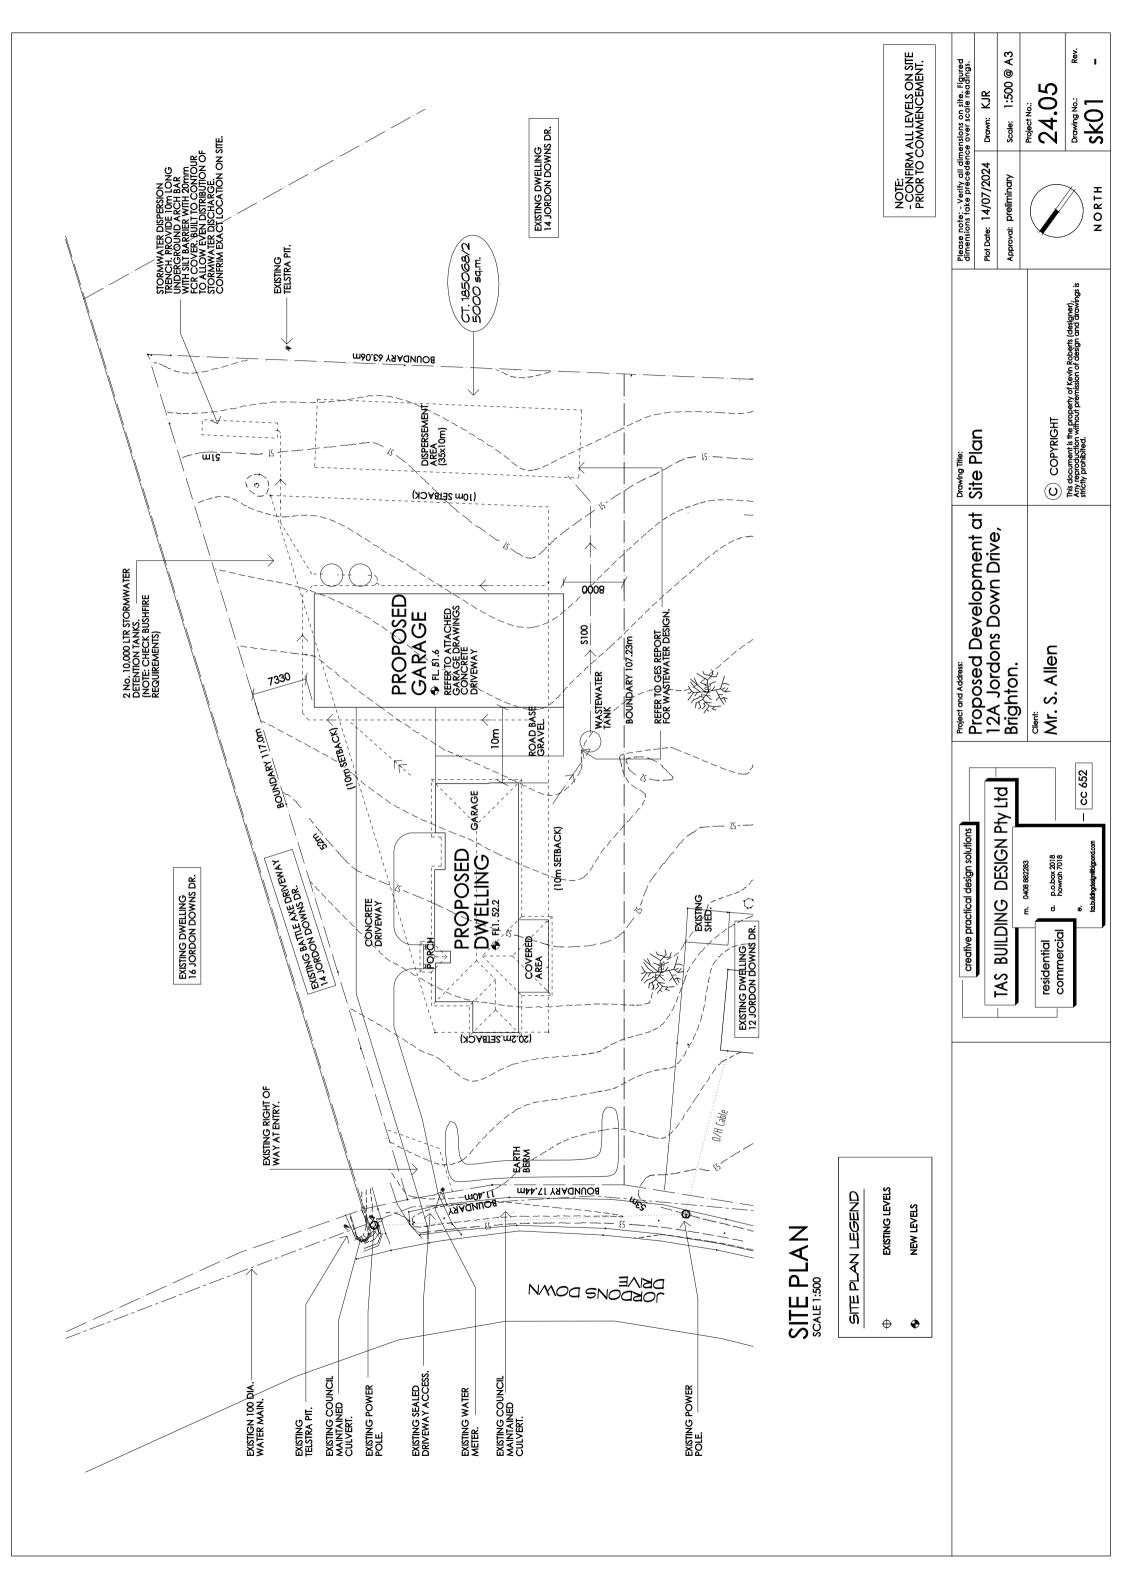

## Land Use Planning and Approvals Act 1993

APPLICATION NO.

DA2024/145

LOCATION OF AFFECTED AREA

12A JORDAN DOWNS DRIVE, BRIGHTON

DESCRIPTION OF DEVELOPMENT PROPOSAL

## SINGLE DWELLING

A COPY OF THE DEVELOPMENT APPLICATION MAY BE VIEWED AT <a href="https://www.brighton.tas.gov.au">www.brighton.tas.gov.au</a> AND AT THE COUNCIL OFFICES, 1 TIVOLI ROAD, OLD BEACH, BETWEEN 8:15 A.M. AND 4:45 P.M, MONDAY TO FRIDAY OR VIA THE QR CODE BELOW. ANY PERSON MAY MAKE WRITTEN REPRESENTATIONS IN ACCORDANCE WITH S.57(5) OF THE LAND USE PLANNING AND APPROVALS ACT 1993 CONCERNING THIS APPLICATION UNTIL 4:45 P.M. ON 21/08/2024. ADDRESSED TO THE GENERAL MANAGER AT 1 TIVOLI ROAD, OLD BEACH, 7017 OR BY EMAIL