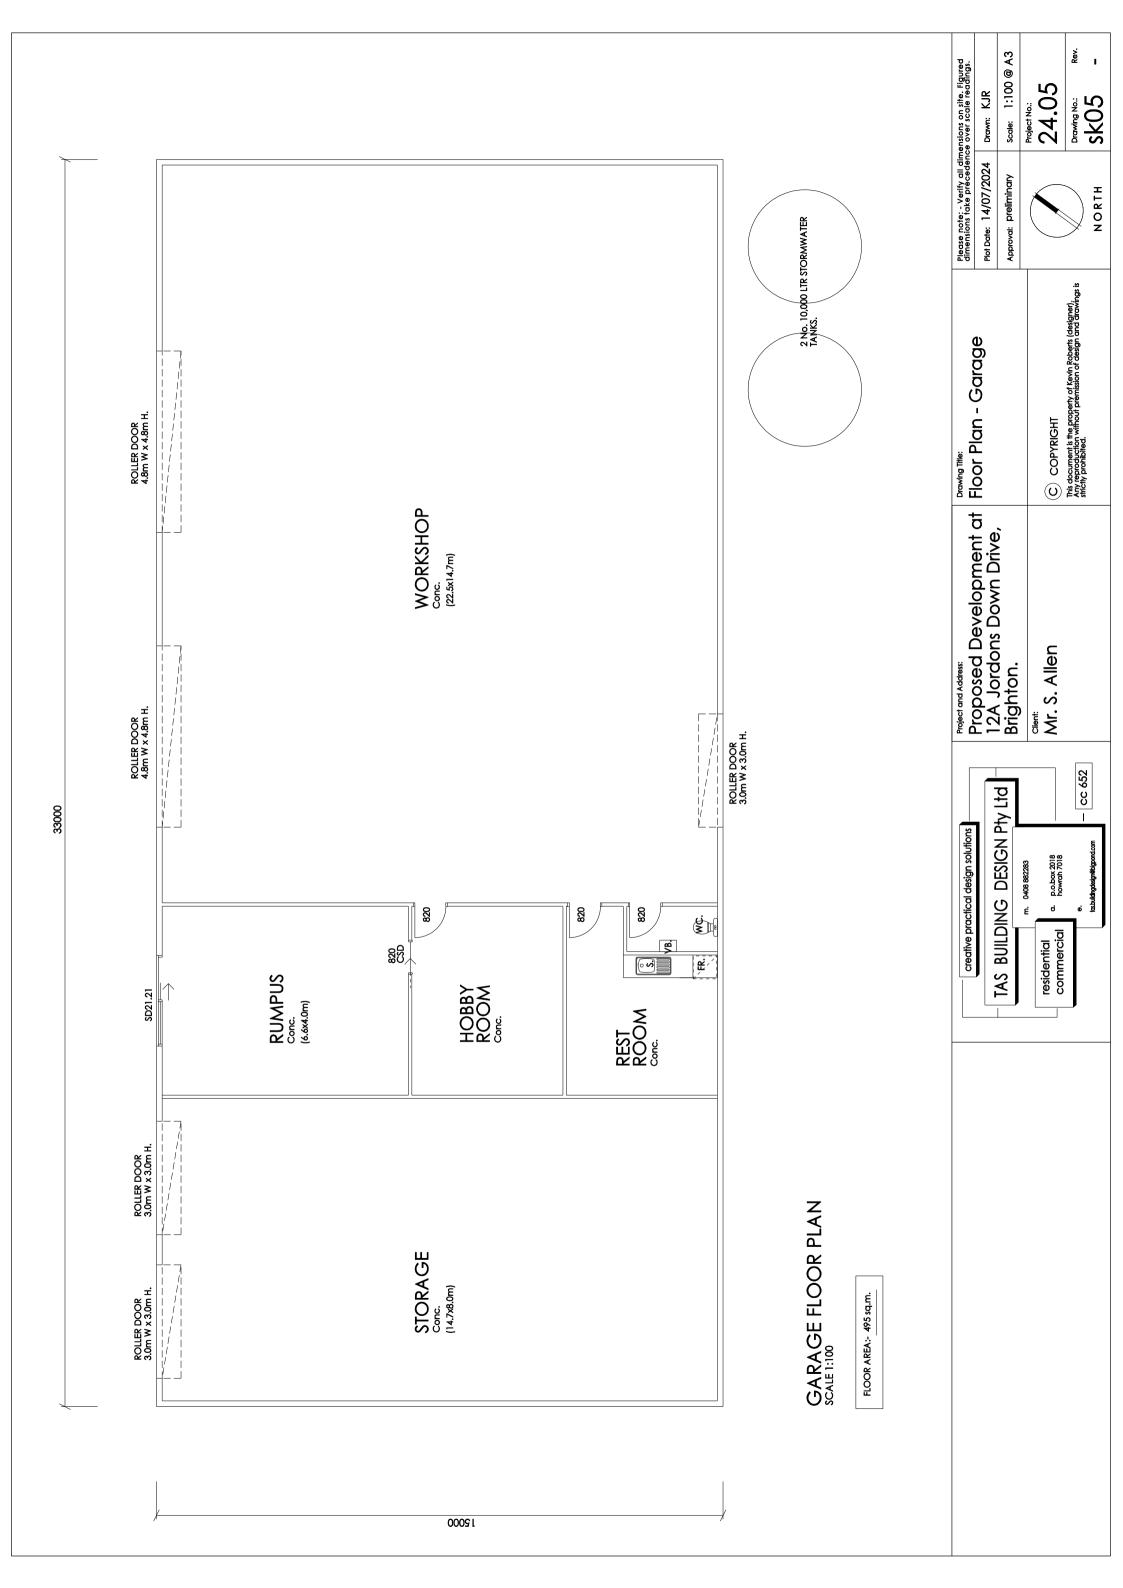

## Land Use Planning and Approvals Act 1993

APPLICATION NO.

DA2024/145

LOCATION OF AFFECTED AREA

12A JORDAN DOWNS DRIVE, BRIGHTON

DESCRIPTION OF DEVELOPMENT PROPOSAL

## SINGLE DWELLING

A COPY OF THE DEVELOPMENT APPLICATION MAY BE VIEWED AT <a href="https://www.brighton.tas.gov.au">www.brighton.tas.gov.au</a> AND AT THE COUNCIL OFFICES, 1 TIVOLI ROAD, OLD BEACH, BETWEEN 8:15 A.M. AND 4:45 P.M, MONDAY TO FRIDAY OR VIA THE QR CODE BELOW. ANY PERSON MAY MAKE WRITTEN REPRESENTATIONS IN ACCORDANCE WITH S.57(5) OF THE LAND USE PLANNING AND APPROVALS ACT 1993 CONCERNING THIS APPLICATION UNTIL 4:45 P.M. ON 21/08/2024. ADDRESSED TO THE GENERAL MANAGER AT 1 TIVOLI ROAD, OLD BEACH, 7017 OR BY EMAIL