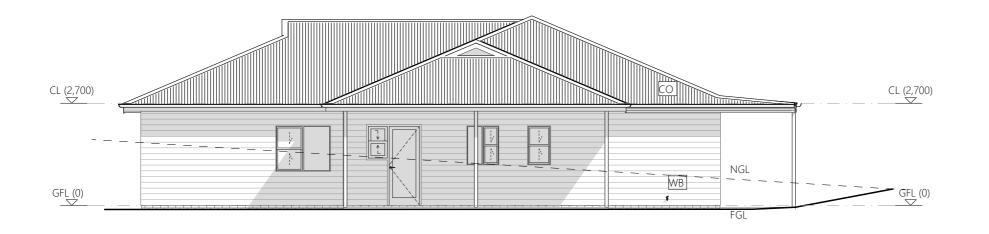

ANDREW

22 GLEN LEA ROAD, PONTVILLE

2442

DATE 22/07/2024 AS SHOWN @ A3 CHECKED BY DRAWN BY

C. LI

A.HILL

PAGE **DA03** FLOOR PLAN

NORTH ELEVATION 1:100

| PAGE      | NORTH |
|-----------|-------|
| DA04      |       |
| DRAWING   |       |
| ELEVATION |       |

MATERIAL & FINISHES

CUSTOM ORB ROOF SHEET COLOUR: Windspray

BRICK FOUNDATION WALL

TRIM Dulux 'Vivid White'

COLOUR: Overland Freycinet

16mm WEATHERBOARD CLADDING

COLOUR: Dulux 'White Beach quarter'

**ROOF** CO

WALL BR