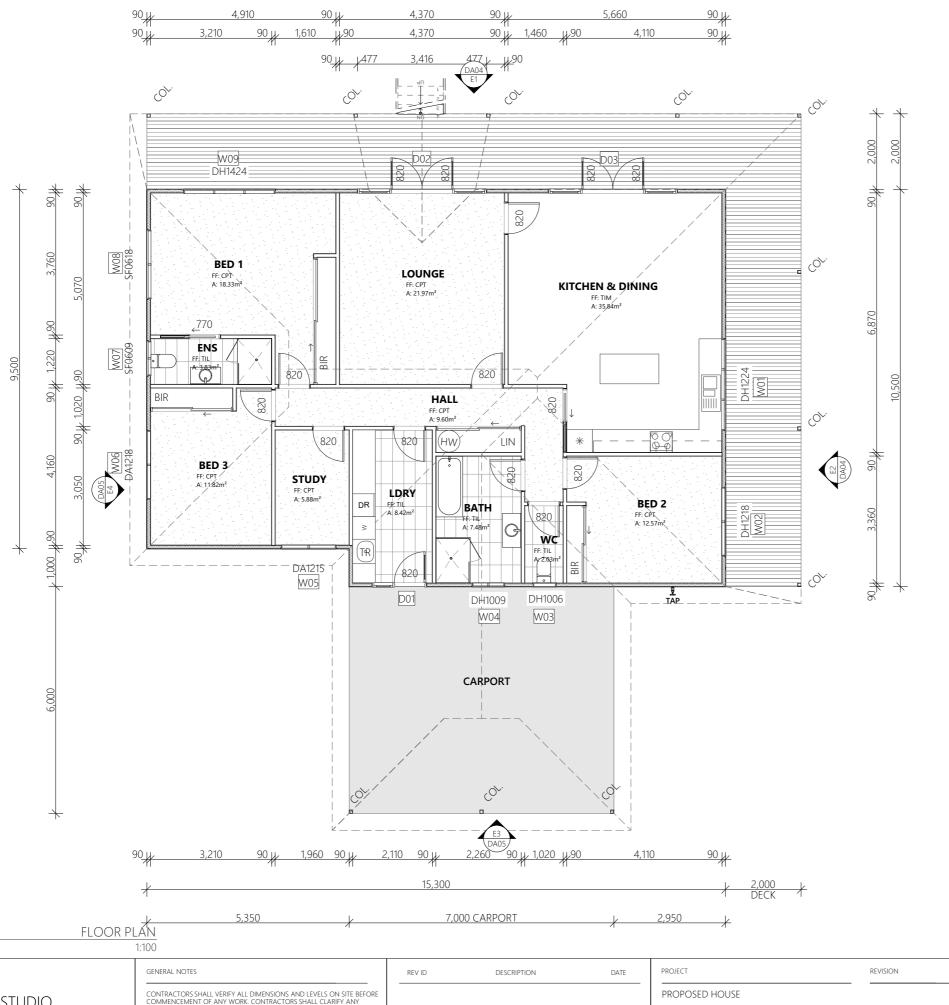

#### FLOOR PLAN LEGEND

BR **BROOM CLOSET** 

BT BATH TUB

CT COOKTOP DW DISHWASHER

DR DRYER

FRIDGE

OC OVERHEAD CABINETS

PANTRY

RH RANGEHOOD

S SINK SHOWER CABIN SH

ST STORAGE

TR LAUNDRY TROUGH

V VANITY

WASHING MACHINE W

ORAMATIS STUDIO

214 Elizabeth Street, Hobart p: (03) 6286 8440 e: admin@oramatis.com.au © Oramatis Studio PTY LTD Building Practitioner Accreditation: CC6540

ANDREW

22 GLEN LEA ROAD, PONTVILLE

2442

DATE 22/07/2024 AS SHOWN @ A3 CHECKED BY DRAWN BY

C. LI

A.HILL

PAGE **DA03** FLOOR PLAN

NORTH ELEVATION 1:100