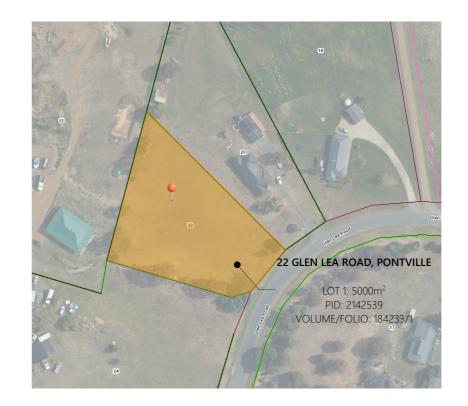

LOCATION PLAN/SATELLITE IMAGERY

LAND TITLE REFERENCE VOLUME (PLAN): 184233/1

DESIGN WIND SPEED WIND LOADING TO AS 4055: N3

SOIL CLASSIFICATION SOIL CLASSIFICATION TO AS 2870: M

CLIMATE ZONE FOR THERMAL DESIGN CLIMATE ZONE TO BCA FIGURE 1.1.4: 7