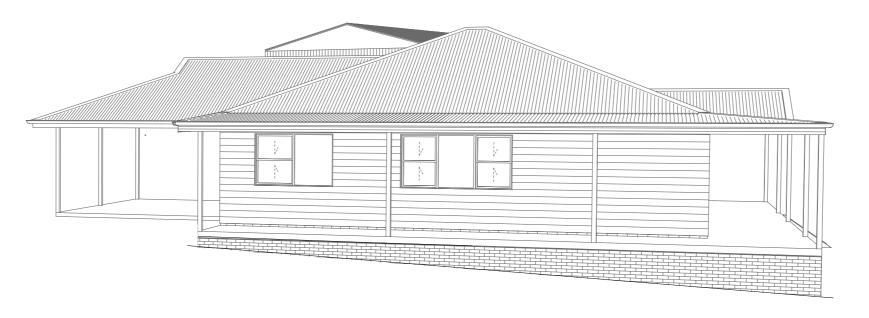

ANDREW

22 GLEN LEA ROAD, PONTVILLE

2442

DATE 22/07/2024 AS SHOWN @ A3 CHECKED BY DRAWN BY

C. LI

A.HILL

PAGE **DA03** FLOOR PLAN

NORTH ELEVATION 1:100

EAST ELEVATION

| ORAMATIS STUDIO |  |
|-----------------|--|
|                 |  |

214 Elizabeth Street, Hobart p: (03) 6286 8440 e: admin@oramatis.com.au © Oramatis Studio PTY LTD Building Practitioner Accreditation: CC6540

| PAGE      | NORTH |
|-----------|-------|
| DA04      |       |
| DRAWING   |       |
| ELEVATION |       |

MATERIAL & FINISHES

CUSTOM ORB ROOF SHEET COLOUR: Windspray

BRICK FOUNDATION WALL

TRIM Dulux 'Vivid White'