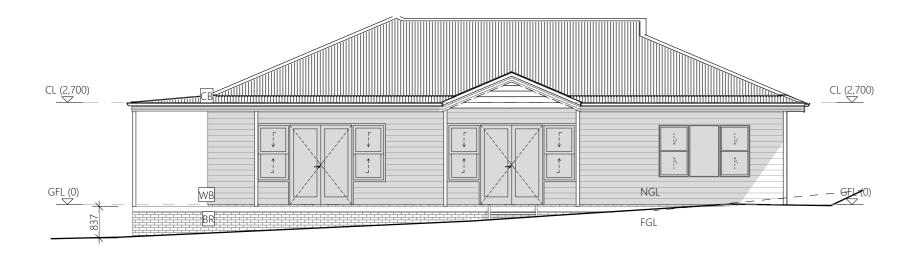

| PAGE      | NORTH |
|-----------|-------|
| DA04      |       |
| DRAWING   |       |
| ELEVATION |       |

MATERIAL & FINISHES

CUSTOM ORB ROOF SHEET COLOUR: Windspray

BRICK FOUNDATION WALL

TRIM Dulux 'Vivid White'

COLOUR: Overland Freycinet

16mm WEATHERBOARD CLADDING

COLOUR: Dulux 'White Beach quarter'

**ROOF** CO

WALL BR

ANDREW

22 GLEN LEA ROAD, PONTVILLE

2442

DATE 22/07/2024 AS SHOWN @ A3 CHECKED BY DRAWN BY

C. LI

A.HILL

PAGE **DA03** FLOOR PLAN

NORTH ELEVATION 1:100