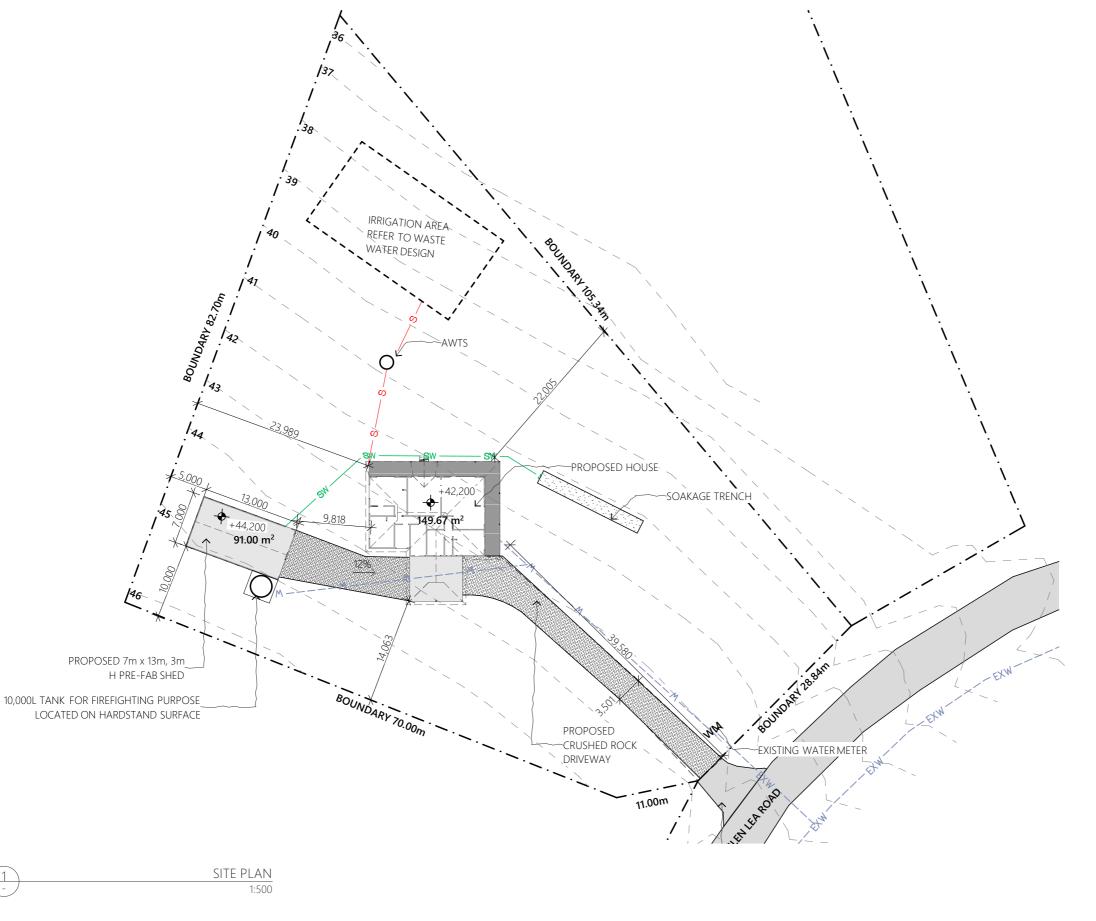

|   | PAGE      | NORTH         |
|---|-----------|---------------|
| - | DA02      | $\frac{1}{N}$ |
|   | DRAWING   |               |
|   | SITE PLAN |               |

NOTE

ALL DIMENSIONS ARE TO THE WALL FRAME

DA01

NOTES & SITE LOCATION PLAN

**LEGEND** 

EXISTING WATER METER

-8- PROPOSED Ø100 UPVC SEWER LINE

--- W -- PROPOSED Ø25 PE WATER LINE

--EXW-- EXISTING WATERLINE

214 Elizabeth Street, Hobart p: (03) 6286 8440 e: admin@oramatis.com.au © Oramatis Studio PTY LTD Building Practitioner Accreditation: CC6540