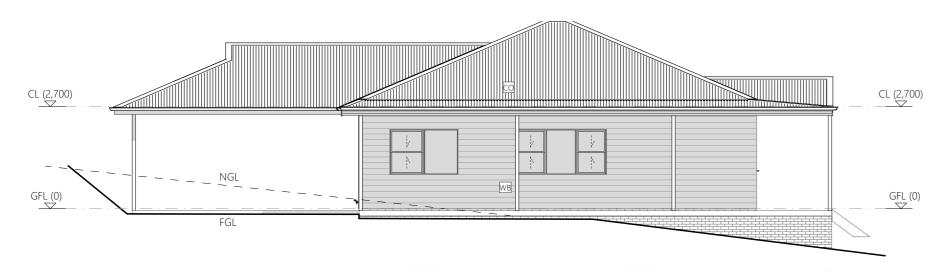

### SOUTH ELEVATION

REV ID

WEST ELEVATION

GENERAL NOTES

e: admin@oramatis.com.au

© Oramatis Studio PTY LTD

Building Practitioner Accreditation: CC6540

| CONTRACTORS SHALL VERIFY ALL DIMENSIONS AND LEVELS ON SITE BEFORE |
|-------------------------------------------------------------------|
| COMMENCEMENT OF ANY WORK. CONTRACTORS SHALL CLARIFY ANY           |
| DISCREPANCIES BEFORE COMMENCEMENT OF ANY WORK. DRAWINGS           |
| MUCT NOT BE COMED                                                 |

| I | PAGE      | NORTH |
|---|-----------|-------|
|   | DA05      |       |
|   | DRAWING   |       |
|   | ELEVATION |       |

MATERIAL & FINISHES

CUSTOM ORB ROOF SHEET COLOUR: Windspray

BRICK FOUNDATION WALL

TRIM Dulux 'Vivid White'

COLOUR: Overland Freycinet

16mm WEATHERBOARD CLADDING COLOUR: Dulux 'White Beach quarter'

**ROOF** co

WALL

BR

WB

SHED FLOOR PLAN