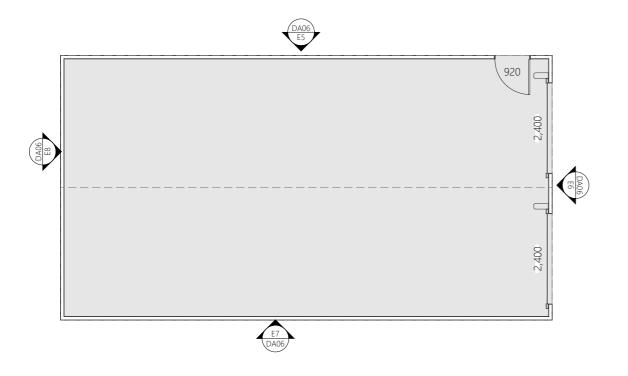

TRIM Dulux 'Vivid White'

COLOUR: Overland Freycinet

16mm WEATHERBOARD CLADDING COLOUR: Dulux 'White Beach quarter'

**ROOF** co

WALL

BR

WB

SHED FLOOR PLAN

|      | A.HILL     | C. LI         |
|------|------------|---------------|
| T ID | CHECKED BY | DRAWN BY      |
|      | 22/07/2024 | AS SHOWN @ A3 |
| N N  | DATE       | SCALE         |

| PAGE      | NORTH |
|-----------|-------|
| DA06      |       |
| DRAWING   |       |
| SHED PLAN |       |