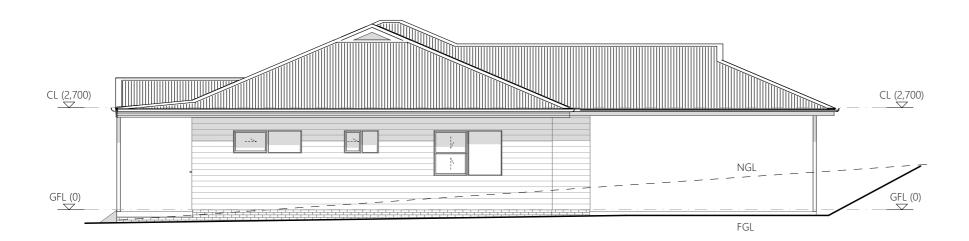

### SOUTH ELEVATION

REV ID

WEST ELEVATION

GENERAL NOTES

e: admin@oramatis.com.au

© Oramatis Studio PTY LTD

Building Practitioner Accreditation: CC6540

| CONTRACTORS SHALL VERIFY ALL DIMENSIONS AND LEVELS ON SITE BEFORE |
|-------------------------------------------------------------------|
| COMMENCEMENT OF ANY WORK. CONTRACTORS SHALL CLARIFY ANY           |
| DISCREPANCIES BEFORE COMMENCEMENT OF ANY WORK. DRAWINGS           |
| MUCT NOT BE COMED                                                 |

| I | PAGE      | NORTH |
|---|-----------|-------|
|   | DA05      |       |
|   | DRAWING   |       |
|   | ELEVATION |       |

MATERIAL & FINISHES

CUSTOM ORB ROOF SHEET COLOUR: Windspray

BRICK FOUNDATION WALL

TRIM Dulux 'Vivid White'

COLOUR: Overland Freycinet

16mm WEATHERBOARD CLADDING COLOUR: Dulux 'White Beach quarter'

**ROOF** co

WALL

BR

WB

SHED FLOOR PLAN