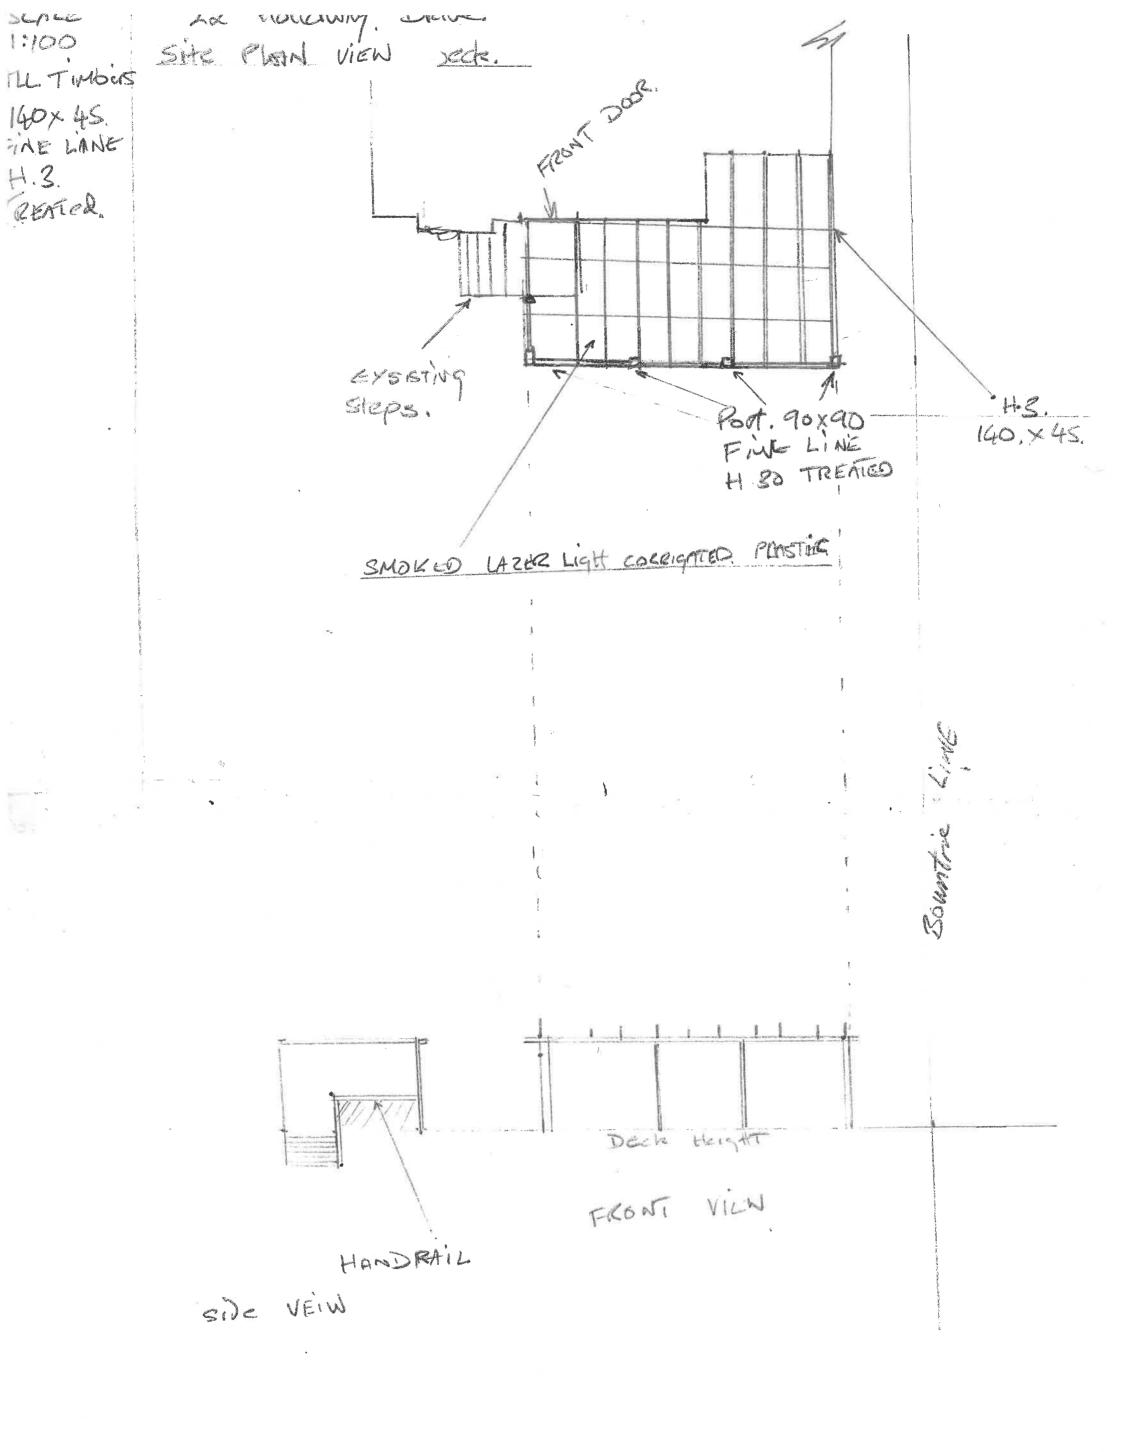

## Land Use Planning and Approvals Act 1993

APPLICATION NO.

DA2023/118

LOCATION OF AFFECTED AREA

22 HOLLOWAY DRIVE, HERDSMANS COVE

DESCRIPTION OF DEVELOPMENT PROPOSAL

**ROOFED DECK (RETROSPECTIVE)** 

A COPY OF THE DEVELOPMENT APPLICATION MAY BE VIEWED AT <a href="https://www.brighton.tas.gov.au">www.brighton.tas.gov.au</a> AND AT THE COUNCIL OFFICES, 1 TIVOLI ROAD, OLD BEACH, BETWEEN 8:15 A.M. AND 4:45 P.M, MONDAY TO FRIDAY OR VIA THE QR CODE BELOW. ANY PERSON MAY MAKE WRITTEN REPRESENTATIONS IN ACCORDANCE WITH S.57(5) OF THE LAND USE PLANNING AND APPROVALS ACT 1993 CONCERNING THIS APPLICATION UNTIL 4:45 P.M. ON 08/07/2024. ADDRESSED TO THE GENERAL MANAGER AT 1 TIVOLI ROAD, OLD BEACH, 7017 OR BY EMAIL