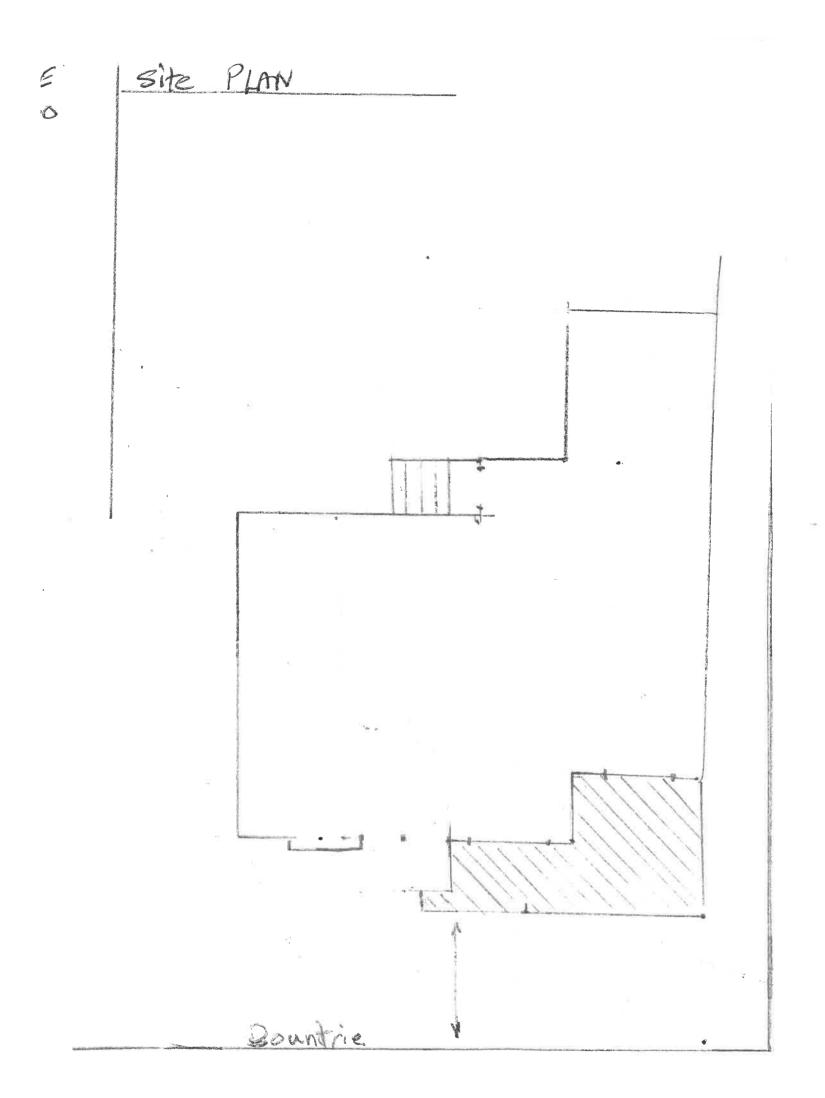

## Land Use Planning and Approvals Act 1993

APPLICATION NO.

DA2023/118

LOCATION OF AFFECTED AREA

22 HOLLOWAY DRIVE, HERDSMANS COVE

DESCRIPTION OF DEVELOPMENT PROPOSAL

**ROOFED DECK (RETROSPECTIVE)** 

A COPY OF THE DEVELOPMENT APPLICATION MAY BE VIEWED AT <a href="https://www.brighton.tas.gov.au">www.brighton.tas.gov.au</a> AND AT THE COUNCIL OFFICES, 1 TIVOLI ROAD, OLD BEACH, BETWEEN 8:15 A.M. AND 4:45 P.M, MONDAY TO FRIDAY OR VIA THE QR CODE BELOW. ANY PERSON MAY MAKE WRITTEN REPRESENTATIONS IN ACCORDANCE WITH S.57(5) OF THE LAND USE PLANNING AND APPROVALS ACT 1993 CONCERNING THIS APPLICATION UNTIL 4:45 P.M. ON 08/07/2024. ADDRESSED TO THE GENERAL MANAGER AT 1 TIVOLI ROAD, OLD BEACH, 7017 OR BY EMAIL